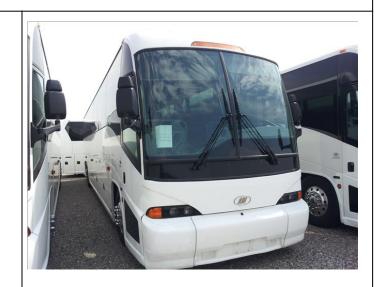

## 2008 MCI COACH

**Ad Number #** 8061

Year: 2009

Location: Indiana

Manufacturer: MCI Buses

Model: J4500

VIN: 2M93JMHA18W064935

Engine: Detroit Horsepower:500 Transmission: Allison Mileage: 170286

Hours:

ECM Mileage:0 ECM Hours: Running: Inspected By:

http://afequip.nx.gg/view/listing/8061

Description

JUST OFF GOVERNMENT LEASE.

Additional Information

| Physical Appearance  AFEquip.com is not responsible for hidden damages or mechanical failures as this is only a visual inspection |                  |
|-----------------------------------------------------------------------------------------------------------------------------------|------------------|
|                                                                                                                                   |                  |
| Tires or Tracks                                                                                                                   | Good<br>Notes :- |
| Warning Lights                                                                                                                    | Good<br>Notes :- |
| Body Condition                                                                                                                    | Good<br>Notes :- |