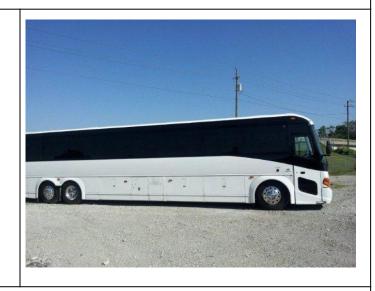

## 2008 MCI D 4500

**Ad Number #** 8073

Year: 2008

Location: Indiana

Manufacturer: MCI Buses

Model: D4500

VIN:

Engine: Caterpillar Horsepower:410 Transmission: Allison Mileage: 299500.00

## Description

This is a very nice clean unit from the Southern USA. Please carefully review the pics and call us. This bus needs very little to make it perfect. Call Cince at 317 938 2019 for any furthur information on this bus.

Additional Information

| Physical Appearance                                                                                          |                  |
|--------------------------------------------------------------------------------------------------------------|------------------|
| AFEquip.com is not responsible for hidden damages or mechanical failures as this is only a visual inspection |                  |
| Tires or Tracks                                                                                              | Good<br>Notes :- |
| Warning Lights                                                                                               | Good<br>Notes :- |
| Body Condition                                                                                               | Good<br>Notes :- |