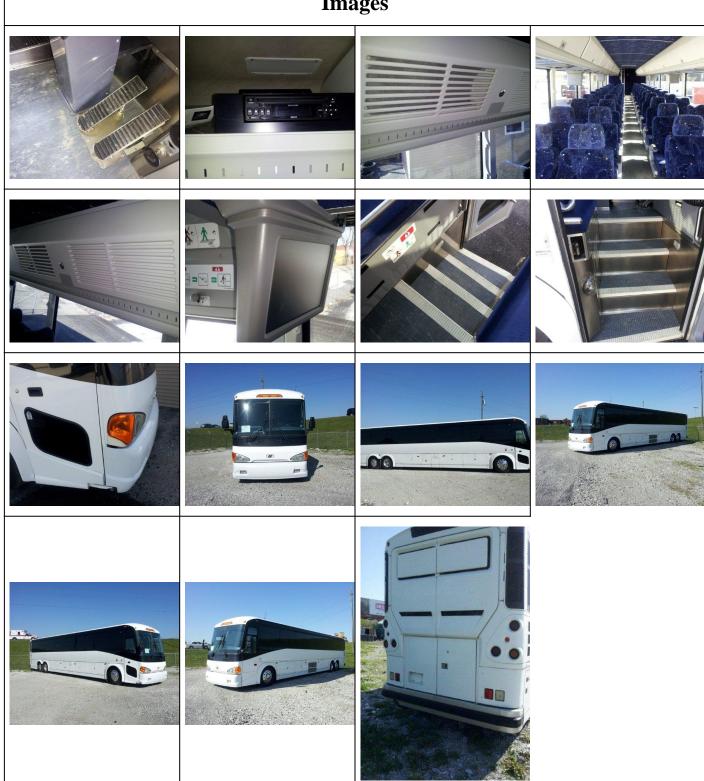

for hidden damages or mechanical failures as this is only a visual inspection |                  |
| Tires or Tracks                                                                                              | Good<br>Notes :- |
| Warning Lights                                                                                               | Good<br>Notes :- |
| Body Condition                                                                                               | Good<br>Notes :- |

| Mechanical Detail        |                  |
|--------------------------|------------------|
| Engine Starts and Runs   | Good<br>Notes :- |
| Drive Shaft and Yolks    | Good<br>Notes :- |
| Differentials and Fluids | Good<br>Notes :- |
| Active Engine Codes      | Good<br>Notes :- |

## **Images**