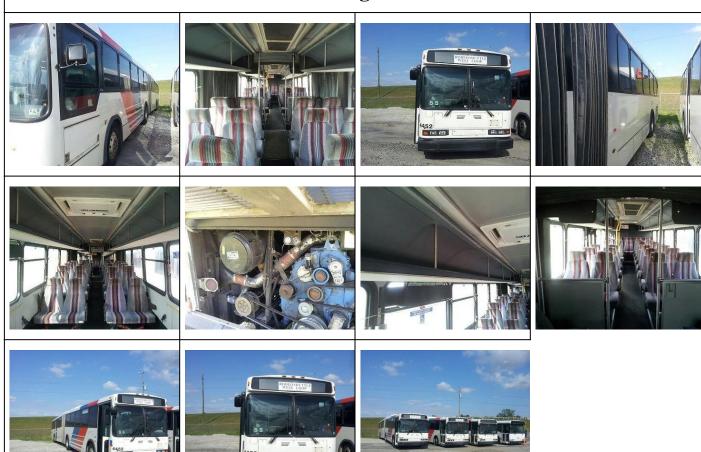

## 1999 NEOPLAN

**Ad Number #** 8080

**Year:** 1999

Location: Indiana

Manufacturer: Transit Bus

Model: AN460

VIN:

Engine: Detroit Horsepower:350 Transmission: Allison

Mileage: 0 Hours:

ECM Mileage:0 ECM Hours: Running: Inspected By:

http://afequip.nx.gg/view/listing/8080

Description

Good running unit. All systems are operational. Please call for further information.

Additional Information

| Physical Appearance  AFEquip.com is not responsible for hidden damages or mechanical failures as this is only a visual inspection |                        |
|-----------------------------------------------------------------------------------------------------------------------------------|------------------------|
|                                                                                                                                   |                        |
| Body Condition                                                                                                                    | Good<br>Notes :-       |
| Front Axle Capacity                                                                                                               | Good<br>Notes :- 16000 |

| Mechanical Detail      |                                      |  |
|------------------------|--------------------------------------|--|
| Engine Starts and Runs | Good<br>Notes :- Drove in 1300 miles |  |
| Drive Shaft and Yolks  | Good<br>Notes :-                     |  |
| Active Engine Codes    | Good<br>Notes :-                     |  |