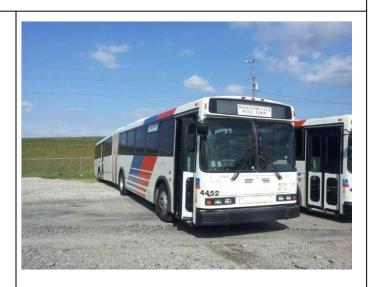

## 1999 NEOPLAN

**Ad Number #** 8080

**Year:** 1999

Location: Indiana

Manufacturer: Transit Bus

Model: AN460

VIN:

Engine: Detroit Horsepower:350 Transmission: Allison

Mileage: 0 Hours:

ECM Mileage:0 ECM Hours: Running: Inspected By:

http://afequip.nx.gg/view/listing/8080

Description

Good running unit. All systems are operational. Please call for further information.

Additional Information

| Physical Appearance  AFEquip.com is not responsible for hidden damages or mechanical failures as this is only a visual inspection |                        |
|-----------------------------------------------------------------------------------------------------------------------------------|------------------------|
|                                                                                                                                   |                        |
| Body Condition                                                                                                                    | Good<br>Notes :-       |
| Front Axle Capacity                                                                                                               | Good<br>Notes :- 16000 |