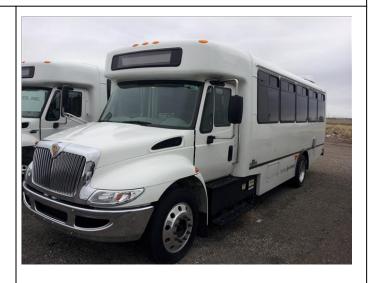

## 2011 INTERNATIONAL BUS

Ad Number # 8081 Year: 2011 Location: Idaho Manufacturer: International Bus Model: SHUTTLE VIN: 4DRASAALXBH288333 Engine: International Horsepower:220 Transmission: Allison Mileage: 45000 Hours: ECM Mileage:0 ECM Hours: Running: Inspected By:

http://afequip.nx.gg/view/listing/8081

Description

Nice clean Hybrid Bus. Call for more details. Very little usage.

Additional Information

| Physical Appearance<br>AFEquip.com is not responsible for hidden damages or mechanical failures as this is only a visual inspection |                  |
|-------------------------------------------------------------------------------------------------------------------------------------|------------------|
|                                                                                                                                     |                  |
| Lights All Around Equipment Condition                                                                                               | Good<br>Notes :- |
| PAINT (ANY BODY DAMAGES OR SCRATCHES)                                                                                               | Good<br>Notes :- |
| Mirrors Condition                                                                                                                   | Good<br>Notes :- |
| Differential Appearance (Oil Leaks Present?)                                                                                        | Good<br>Notes :- |
| Warning Buzzers Functioning                                                                                                         | Good<br>Notes :- |
| Tires or Tracks                                                                                                                     | Good<br>Notes :- |
| Warning Lights                                                                                                                      | Good<br>Notes :- |
| Interior Condition (Clean Dirty or Damaged)                                                                                         | Good<br>Notes :- |
| Horn Operable                                                                                                                       | Good<br>Notes :- |
| Bus Restroom Condition                                                                                                              | Good<br>Notes :- |
| Body Condition                                                                                                                      | Good<br>Notes :- |
| Signal System Working Properly                                                                                                      | Good<br>Notes :- |
| Gauges Functioning                                                                                                                  | Good<br>Notes :- |
| General Appearance of Equipment                                                                                                     | Good<br>Notes :- |
| Windshield Wipers Condition and Performance                                                                                         | Good<br>Notes :- |