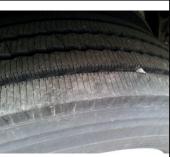

| Mechanical Detail                                |                  |  |
|--------------------------------------------------|------------------|--|
| Engine Starts Properly                           | Good<br>Notes :- |  |
| Engine Idles Properly                            | Good<br>Notes :- |  |
| Engine Accelerates and Cruises Properly/Smoothly | Good<br>Notes :- |  |
| Engine Noise Normal (Cold/Hot & High/Low Speeds) | Good<br>Notes :- |  |
| Auto/Manual Transmission/Transaxle Operation     | Good<br>Notes :- |  |
| Engine Starts and Runs                           | Good<br>Notes :- |  |
| Gauges Operate Properly                          | Good<br>Notes :- |  |
| Gauges Operate Properly                          | Good<br>Notes :- |  |
| Axle One Tires                                   | Good<br>Notes :- |  |
| Steering Box Condition (oil leaks present?)      | Good<br>Notes :- |  |
| Drive Shaft and Yolks                            | Good<br>Notes :- |  |
| Engine Belt Condition                            | Good<br>Notes :- |  |
| Hose Condition                                   | Good<br>Notes :- |  |
| Tire Condition                                   | Good<br>Notes :- |  |
| Wheel Visual Condition                           | Good<br>Notes :- |  |
| Brake Drum Condition                             | Good<br>Notes :- |  |
| Brake Pad Visual Condition If Possible           | Good<br>Notes :- |  |