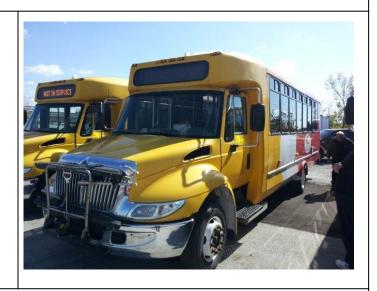

## 2007 International Bus

**Ad Number #** 8097

Year: 2007

Location: Indiana

Manufacturer: Shuttle Bus Model: Eldorado Elite VIN: 1HVBTAAL17H428146

Engine: International Horsepower:220 Transmission: Allison

**Mileage:** 76000

Hours:

ECM Mileage:0 ECM Hours: Running: Inspected By:

http://afequip.nx.gg/view/listing/8097

Description

Equipment located in Indiana. Great Running unit. Please call for details.

Additional Information