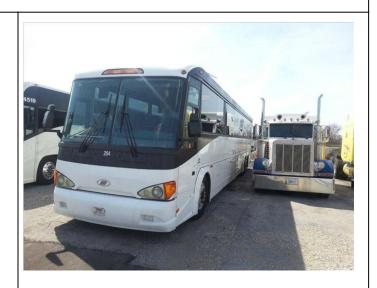

## 2006 MCI

**Ad Number #** 8102

Year: 2006

Location: Indiana

Manufacturer: MCI Buses

Model: D4500

VIN: 1M86DMDA46P056744

**Engine:** Caterpillar **Horsepower:**410

**Transmission: ZF TRANSONIC** 

Mileage: 550000

Hours:

ECM Mileage:69 ECM Hours: Running: Inspected By:

http://afequip.nx.gg/view/listing/8102

Description

Additional Information

| Physical Appearance                                                                                          |                  |
|--------------------------------------------------------------------------------------------------------------|------------------|
| AFEquip.com is not responsible for hidden damages or mechanical failures as this is only a visual inspection |                  |
| Tires or Tracks                                                                                              | Good<br>Notes :- |
| Warning Lights                                                                                               | Good<br>Notes :- |
| Body Condition                                                                                               | Good<br>Notes :- |