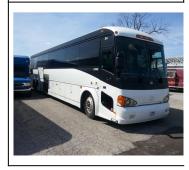

## 2006 MCI

**Ad Number #** 8102

Year: 2006

Location: Indiana

Manufacturer: MCI Buses

Model: D4500

VIN: 1M86DMDA46P056744

**Engine:** Caterpillar **Horsepower:**410

**Transmission: ZF TRANSONIC** 

Mileage: 550000

Hours:

ECM Mileage:69 ECM Hours: Running: Inspected By:

http://afequip.nx.gg/view/listing/8102

Description

Additional Information

| Physical Appearance                                                                                          |                  |
|--------------------------------------------------------------------------------------------------------------|------------------|
| AFEquip.com is not responsible for hidden damages or mechanical failures as this is only a visual inspection |                  |
| Tires or Tracks                                                                                              | Good<br>Notes :- |
| Warning Lights                                                                                               | Good<br>Notes :- |
| Body Condition                                                                                               | Good<br>Notes :- |