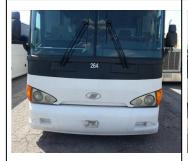

## 2006 MCI

**Ad Number #** 8102

Year: 2006

Location: Indiana

Manufacturer: MCI Buses

Model: D4500

VIN: 1M86DMDA46P056744

**Engine:** Caterpillar **Horsepower:**410

**Transmission: ZF TRANSONIC** 

Mileage: 550000

Hours:

ECM Mileage:69 ECM Hours: Running: Inspected By:

http://afequip.nx.gg/view/listing/8102

Description

Additional Information

| Physical Appearance                                                                                          |                  |
|--------------------------------------------------------------------------------------------------------------|------------------|
| AFEquip.com is not responsible for hidden damages or mechanical failures as this is only a visual inspection |                  |
| Tires or Tracks                                                                                              | Good<br>Notes :- |
| Warning Lights                                                                                               | Good<br>Notes :- |
| Body Condition                                                                                               | Good<br>Notes :- |