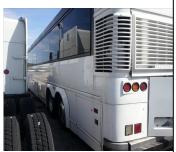

## 2006 MCI

**Ad Number #** 8102

Year: 2006

Location: Indiana

Manufacturer: MCI Buses

Model: D4500

VIN: 1M86DMDA46P056744

**Engine:** Caterpillar **Horsepower:**410

**Transmission: ZF TRANSONIC** 

Mileage: 550000

Hours:

ECM Mileage:69 ECM Hours: Running: Inspected By:

http://afequip.nx.gg/view/listing/8102

Description

Additional Information

| Physical Appearance                                                                                          |                  |
|--------------------------------------------------------------------------------------------------------------|------------------|
| AFEquip.com is not responsible for hidden damages or mechanical failures as this is only a visual inspection |                  |
| Tires or Tracks                                                                                              | Good<br>Notes :- |
| Warning Lights                                                                                               | Good<br>Notes :- |
| Body Condition                                                                                               | Good<br>Notes :- |