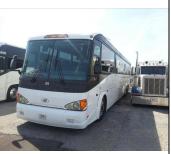

## 2006 MCI

**Ad Number #** 8102

Year: 2006

Location: Indiana

Manufacturer: MCI Buses

Model: D4500

VIN: 1M86DMDA46P056744

**Engine:** Caterpillar **Horsepower:**410

**Transmission: ZF TRANSONIC** 

Mileage: 550000

Hours:

ECM Mileage:69 ECM Hours: Running: Inspected By:

http://afequip.nx.gg/view/listing/8102

Description

Additional Information

| Physical Appearance                                                                                          |                  |
|--------------------------------------------------------------------------------------------------------------|------------------|
| AFEquip.com is not responsible for hidden damages or mechanical failures as this is only a visual inspection |                  |
| Tires or Tracks                                                                                              | Good<br>Notes :- |
| Warning Lights                                                                                               | Good<br>Notes :- |
| Body Condition                                                                                               | Good<br>Notes :- |