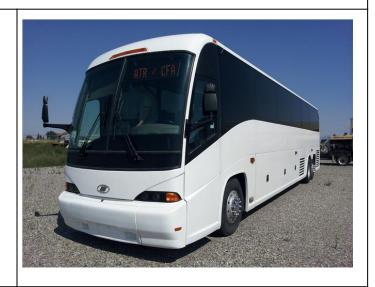

## 2003 MCI J4500

**Ad Number #** 8115

Year: 2003

Location: Salt Lake City
Manufacturer: MCI Buses

Model:

VIN: 1M83JMPA63P062130

Engine: Detroit Horsepower:

**Transmission:** Allison **Mileage:** 445000

Hours:

ECM Mileage:0 ECM Hours: Running: Inspected By:

http://afequip.nx.gg/view/listing/8115

Description

Great running government offlease units.

Additional Information

| Physical Appearance                                                                                          |                  |
|--------------------------------------------------------------------------------------------------------------|------------------|
| AFEquip.com is not responsible for hidden damages or mechanical failures as this is only a visual inspection |                  |
| Tires or Tracks                                                                                              | Good<br>Notes :- |
| Warning Lights                                                                                               | Good<br>Notes :- |
| Body Condition                                                                                               | Good<br>Notes :- |