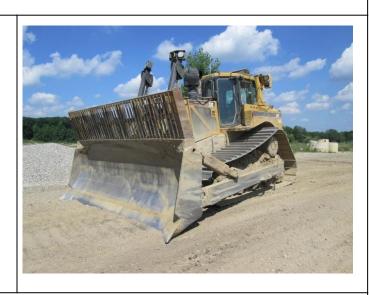

## D8T DOZER

**Ad Number #** 8118

Year: 2006

Location: Indiana

Manufacturer: Caterpillar Model: D8TLGP WA VIN: KPZ00972 Engine: Caterpillar

Horsepower:

Transmission: Caterpillar Automatic

**Mileage:** 14000

Hours:

ECM Mileage:0 ECM Hours: Running: 1 Inspected By:

http://afequip.nx.gg/view/listing/8118

Description

Good running machines in good running condition.

Additional Information

| Physical Appearance                                                                                          |                  |
|--------------------------------------------------------------------------------------------------------------|------------------|
| AFEquip.com is not responsible for hidden damages or mechanical failures as this is only a visual inspection |                  |
| Tires or Tracks                                                                                              | Good<br>Notes :- |
| Warning Lights                                                                                               | Good<br>Notes :- |
| Body Condition                                                                                               | Good<br>Notes :- |