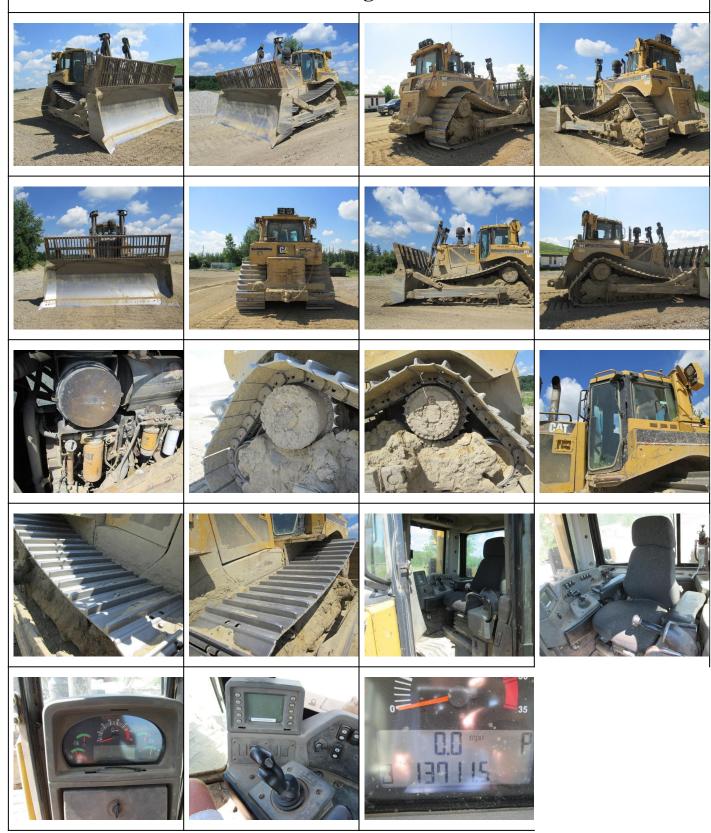

## D8T DOZER

**Ad Number #** 8118

Year: 2006

Location: Indiana

Manufacturer: Caterpillar Model: D8TLGP WA VIN: KPZ00972 Engine: Caterpillar

Horsepower:

Transmission: Caterpillar Automatic

**Mileage:** 14000

Hours:

ECM Mileage:0 ECM Hours: Running: 1 Inspected By:

http://afequip.nx.gg/view/listing/8118

Description

Good running machines in good running condition.

Additional Information

| Physical Appearance                                                                                          |                  |
|--------------------------------------------------------------------------------------------------------------|------------------|
| AFEquip.com is not responsible for hidden damages or mechanical failures as this is only a visual inspection |                  |
| Tires or Tracks                                                                                              | Good<br>Notes :- |
| Warning Lights                                                                                               | Good<br>Notes :- |
| Body Condition                                                                                               | Good<br>Notes :- |

| Mechanical Detail      |                  |
|------------------------|------------------|
| Engine Starts and Runs | Good<br>Notes :- |