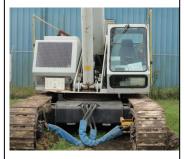

## MANTIS CRANE

**Ad Number #** 8123

Year: 2004

Location: Flordia

Manufacturer: MANTIS CRANE

Model: 6010LP VIN: 60146

**Engine:** Cummins **Horsepower:** 

Transmission: Other

## Description

Hour Meter: 5897 Engine: Cummins QSB 5.9 Attachments: Hook Block 30-Ton and Headache Ball, Size: 7-Ton Boom and Ext: 20"""" Cab: Swing Operational: Yes Starts Easily: Cranks slow Gauges Working: Yes Cab Glass Intact: Yes Engine Smoke: No