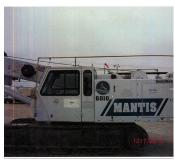

## MANTIS CRANE

**Ad Number #** 8123

Year: 2004

Location: Flordia

Manufacturer: MANTIS CRANE

Model: 6010LP VIN: 60146

**Engine:** Cummins **Horsepower:** 

Transmission: Other

## Description

Hour Meter: 5897 Engine: Cummins QSB 5.9 Attachments: Hook Block 30-Ton and Headache Ball, Size: 7-Ton Boom and Ext: 20"""" Cab: Swing Operational: Yes Starts Easily: Cranks slow Gauges Working: Yes Cab Glass Intact: Yes Engine Smoke: No