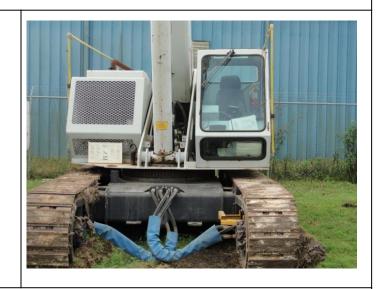

## MANTIS CRANE

**Ad Number #** 8123

Year: 2004

Location: Flordia

Manufacturer: MANTIS CRANE

Model: 6010LP VIN: 60146

**Engine:** Cummins **Horsepower:** 

Transmission: Other

## Description

Hour Meter: 5897 Engine: Cummins QSB 5.9 Attachments: Hook Block 30-Ton and Headache Ball, Size: 7-Ton Boom and Ext: 20"""" Cab: Swing Operational: Yes Starts Easily: Cranks slow Gauges Working: Yes Cab Glass Intact: Yes Engine Smoke: No