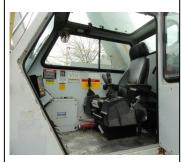

## Description

Hour Meter: 5897 Engine: Cummins QSB 5.9 Attachments: Hook Block 30-Ton and Headache Ball, Size: 7-Ton Boom and Ext: 20"""" Cab: Swing Operational: Yes Starts Easily: Cranks slow Gauges Working: Yes Cab Glass Intact: Yes Engine Smoke: No