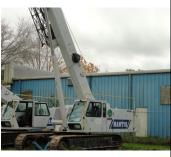

## MANTIS CRANE

**Ad Number #** 8123

Year: 2004

Location: Flordia

Manufacturer: MANTIS CRANE

Model: 6010LP VIN: 60146

**Engine:** Cummins **Horsepower:** 

Transmission: Other

## Description

Hour Meter: 5897 Engine: Cummins QSB 5.9 Attachments: Hook Block 30-Ton and Headache Ball, Size: 7-Ton Boom and Ext: 20"""" Cab: Swing Operational: Yes Starts Easily: Cranks slow Gauges Working: Yes Cab Glass Intact: Yes Engine Smoke: No