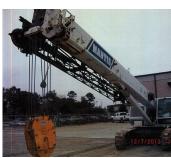

## MANTIS CRANE

**Ad Number #** 8123

Year: 2004

Location: Flordia

Manufacturer: MANTIS CRANE

Model: 6010LP VIN: 60146

**Engine:** Cummins **Horsepower:** 

Transmission: Other

## Description

Hour Meter: 5897 Engine: Cummins QSB 5.9 Attachments: Hook Block 30-Ton and Headache Ball, Size: 7-Ton Boom and Ext: 20"""" Cab: Swing Operational: Yes Starts Easily: Cranks slow Gauges Working: Yes Cab Glass Intact: Yes Engine Smoke: No