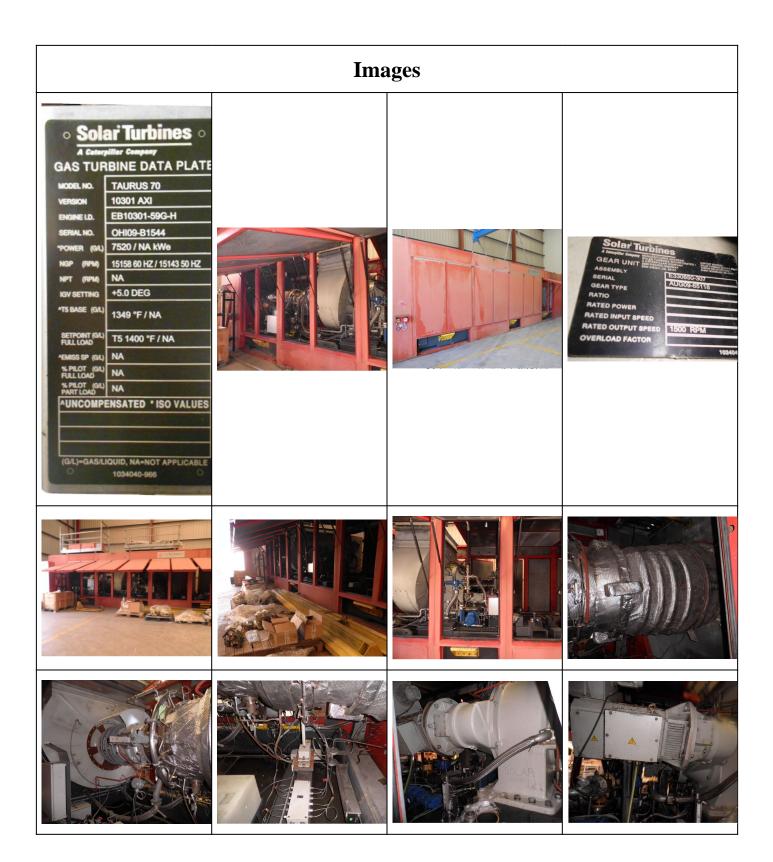

#### http://afequip.nx.gg/view/listing/8138

Description

Please call Vince at 317 938 2019 or email me at feroze.ohab@afohab.com for any information on this unit. We will ship anywhere in the world. This is an overhauled generator. It is 7.5MW. We can help with the setup and fire up of this machine if you need help. TAURUS 70 package main components to be assessed are as follows: • Gas turbine, 10301 AXI version, and serial NO. OHI09-B1544, 7,520 kWe and 15,143 rpm (50 Hz), single shaft, axial flow, compressor and combustor. • Gearbox serial NO. AUG09-65118 and assembly E330850-307, rated output speed 1,500 rpm. • Systems: electrical system (start-up switchboard and AC/DC power supplies), start system (composed of mechanical adapter, AC/DC controller and electrical start-up DC engine), fuel system, lubrication system, compressor water cleanup system, control system (of turbine, generator, synchronization and auxiliaries), remote control and monitoring systems. • Electric generator, LSA 56 BMBL13-41 type, manufactured in June of 2004 with NO 600165-1 powered 7,200 kW, with voltage output of 6,000 V at 50 Hz and 1,500 rpm; its weight is 18,600 kg. (Generator was sent to factory Overhaul and has 0 hours)

#### **Mechanical Detail**