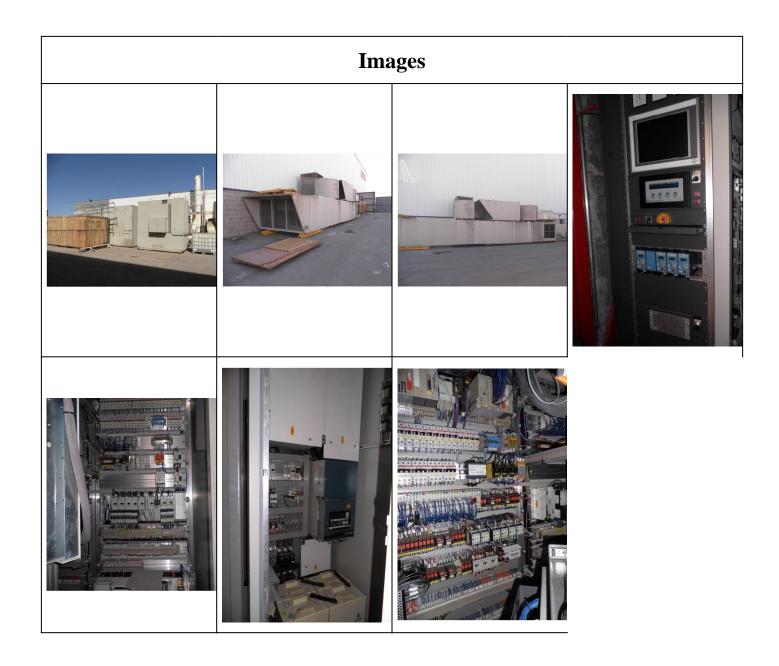

500 rpm. • Systems: electrical system (start-up switchboard and AC/DC power supplies), start system (composed of mechanical adapter, AC/DC controller and electrical start-up DC engine), fuel system, lubrication system, compressor water cleanup system, control system (of turbine, generator, synchronization and auxiliaries), remote control and monitoring systems. • Electric generator, LSA 56 BMBL13-41 type, manufactured in June of 2004 with NO 600165-1 powered 7,200 kW, with voltage output of 6,000 V at 50 Hz and 1,500 rpm; its weight is 18,600 kg. (Generator was sent to factory Overhaul and has 0 hours)

Additional Information

### Physical Appearance

AFEquip.com is not responsible for hidden damages or mechanical failures as this is only a visual inspection

#### **Mechanical Detail**