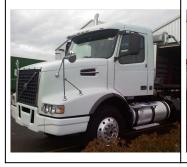

## 2003 VOLVO VHD ROLL OFF

**Ad Number #** 8154

Year: 2003

Location: California

Manufacturer: Volvo Truck

Model: VHD

VIN: 4V5KC9G603N350369

Engine: Volvo Horsepower:365

## Description

Extremely clean lease trun in roll off. 4.33 Rear axle ratios. 20K fronts 46k Rears RTO16910AS2 Autoshift. Please call Vince at 317 938 2019 for more details on this unit.

Additional Information