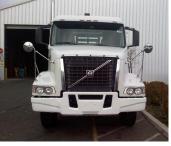

## 2003 VOLVO VHD ROLL OFF

**Ad Number #** 8154

Year: 2003

Location: California

Manufacturer: Volvo Truck

Model: VHD

VIN: 4V5KC9G603N350369

Engine: Volvo Horsepower:365

## Description

Extremely clean lease trun in roll off. 4.33 Rear axle ratios. 20K fronts 46k Rears RTO16910AS2 Autoshift. Please call Vince at 317 938 2019 for more details on this unit.

Additional Information