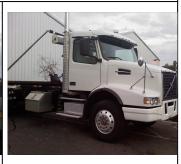

## 2003 VOLVO VHD ROLL OFF

**Ad Number #** 8154

Year: 2003

Location: California

Manufacturer: Volvo Truck

Model: VHD

VIN: 4V5KC9G603N350369

Engine: Volvo Horsepower:365

## Description

Extremely clean lease trun in roll off. 4.33 Rear axle ratios. 20K fronts 46k Rears RTO16910AS2 Autoshift. Please call Vince at 317 938 2019 for more details on this unit.

Additional Information