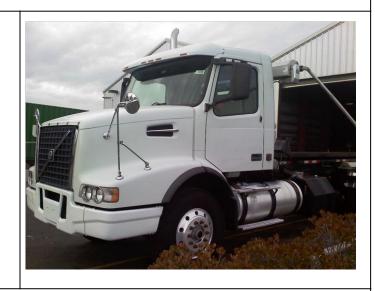

## 2003 VOLVO VHD ROLL OFF

**Ad Number #** 8154

Year: 2003

Location: California

Manufacturer: Volvo Truck

Model: VHD

VIN: 4V5KC9G603N350369

Engine: Volvo Horsepower:365

## Description

Extremely clean lease trun in roll off. 4.33 Rear axle ratios. 20K fronts 46k Rears RTO16910AS2 Autoshift. Please call Vince at 317 938 2019 for more details on this unit.

Additional Information