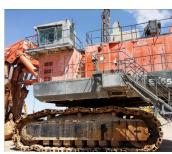

### Hitachi EX5500

**Ad Number #** 8178

Year: 20011 Location: Naveda

Manufacturer: Hitachi Equipment

Model: EX 5500

VIN: HCM18N00K00001051

Engine: Other Horsepower:2500 Transmission: Other Mileage: 20028

Hours:

### Description

Please call us at +1 317 938 2019 for details on this Hitachi front shovel. Machine is in good shape and is ready to be put in service. Spoke to Bruce at the factory for PIN: FF18N00001051 Engine: CN50C33184684 Model: 55006 Engine Model: \_\_\_\_\_ Base Machine: 3220F Comp. Warranty: NO Base Machine Code: Component Serial Numbers Build Codes Code Description Code Description 6860 LOADING SHOVEL BOOM 7280 LOADING SHOVEL ARM 8600 35.5 CU YD SHOVEL BUCKET