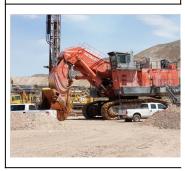

### Hitachi EX5500

**Ad Number #** 8178

Year: 20011 Location: Naveda

Manufacturer: Hitachi Equipment

Model: EX 5500

VIN: HCM18N00K00001051

Engine: Other Horsepower:2500 Transmission: Other Mileage: 20028

Hours:

### Description

Please call us at +1 317 938 2019 for details on this Hitachi front shovel. Machine is in good shape and is ready to be put in service. Spoke to Bruce at the factory for PIN: FF18N00001051 Engine: CN50C33184684 Model: 55006 Engine Model: \_\_\_\_\_ Base Machine: 3220F Comp. Warranty: NO Base Machine Code: Component Serial Numbers Build Codes Code Description Code Description 6860 LOADING SHOVEL BOOM 7280 LOADING SHOVEL ARM 8600 35.5 CU YD SHOVEL BUCKET