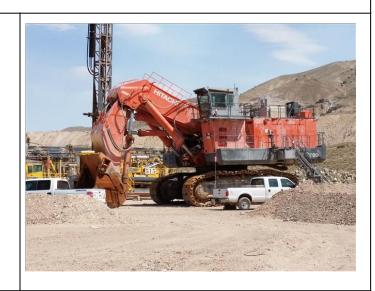

### Hitachi EX5500

**Ad Number #** 8178

Year: 20011 Location: Naveda

Manufacturer: Hitachi Equipment

Model: EX 5500

VIN: HCM18N00K00001051

Engine: Other Horsepower:2500 Transmission: Other Mileage: 20028

Hours:

### Description

Please call us at +1 317 938 2019 for details on this Hitachi front shovel. Machine is in good shape and is ready to be put in service. Spoke to Bruce at the factory for PIN: FF18N00001051 Engine: CN50C33184684 Model: 55006 Engine Model: \_\_\_\_\_ Base Machine: 3220F Comp. Warranty: NO Base Machine Code: Component Serial Numbers Build Codes Code Description Code Description 6860 LOADING SHOVEL BOOM 7280 LOADING SHOVEL ARM 8600 35.5 CU YD SHOVEL BUCKET