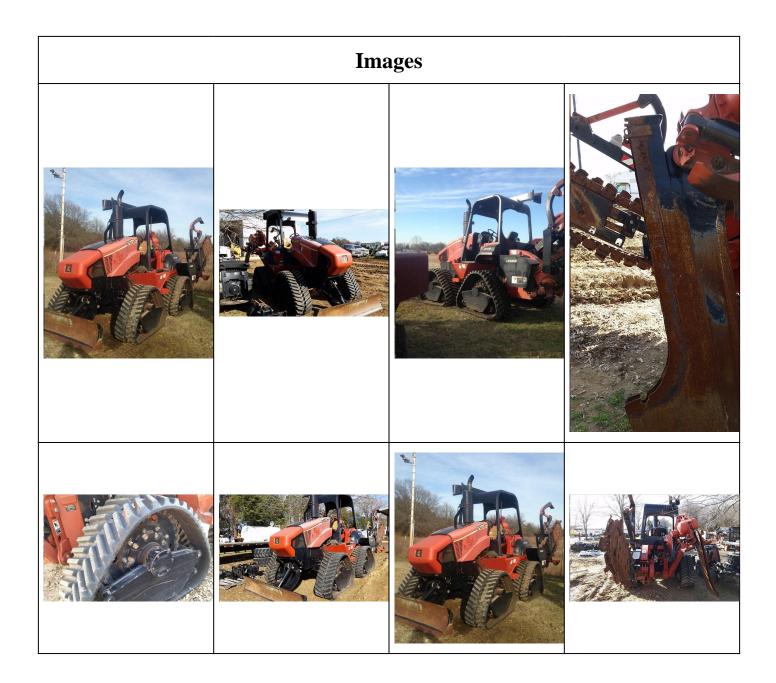

r that has a potential customer. Financing may be available. Hours: Unknown (digital readout not functioning) Engine Type: Deere Attachments: Front Blade Cable Plow Tracker Cab Type: OROPS Operational: Yes Starts Easily: Yes Engine Smoke: No Brakes Work Well: Hystat Steers Correctly: Yes Paintwork Sound: Fair Repaired Cracks: Cable Plow Welded Comments: Rubber tracks in very good shape. U/C in good shape all the way around. Unit has a cab tilt function that allows tilt 25 degrees left or right that is not functioning properly and may just need a new solenoid. Everything else seems to be functioning properly

Additional Information

## Physical Appearance

AFEquip.com is not responsible for hidden damages or mechanical failures as this is only a visual inspection

## **Mechanical Detail**