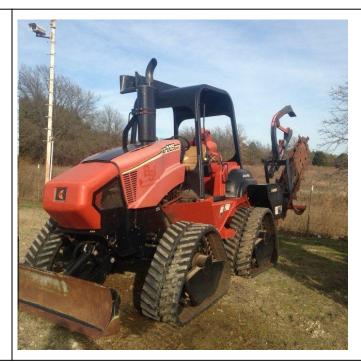

## 2010 DITCH WITCH RT115Q

Ad Number # 8186 Year: 2010 Location: Texas Manufacturer: Ditch Witch Model: RT115Q VIN: CA0000074 Engine: John Deere Horsepower: Transmission: Other Mileage: Call Hours: ECM Mileage:Call ECM Hours: Running: Inspected By:

http://afequip.nx.gg/view/listing/8186

Description

Please call Cindy at 317 514 6002 for complete details on this equipment package. Please call us about this equipment package. We are wholesaling this to dealers and would like to find a buyer that has a potential customer. Financing may be available. Hours: Unknown (digital readout not functioning) Engine Type: Deere Attachments: Front Blade Cable Plow Tracker Cab Type: OROPS Operational: Yes Starts Easily: Yes Engine Smoke: No Brakes Work Well: Hystat Steers Correctly: Yes Paintwork Sound: Fair Repaired Cracks: Cable Plow Welded Comments: Rubber tracks in very good shape. U/C in good shape all the way around. Unit has a cab tilt function that allows tilt 25 degrees left or right that is not functioning properly and may just need a new solenoid. Everything else seems to be functioning properly