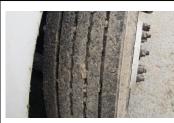

#### Description

Tire Condition 5 Remaining: LF: 85%, RF: 85%, LR: 30%inside tire -65% outside tire, RR: 30% inside tire and 65f% outside tire Tire Size: 295/75R22.5 – Goodyear Single Axle – Front Weight: 12000; Rear Weight: 21,000; Gear Ratio: 4.88 Wheels: Steel AC, Power Steering, AM/FM, CD Player, Cruise Control, Overdrive, Single Exhaust Date of manufacture states 07/05 Inside of the unit has normal wear and tear on the interior and seats. The right side dash is damages. There were a few small dents in box trailer and interior seats torn/dashboard pieces missing. The truck started without any problems.