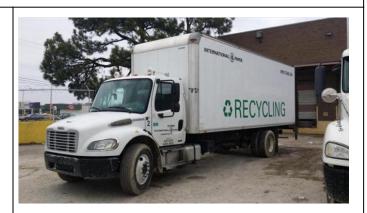

## 2006 M2 Freightliner

**Ad Number #** 8188

Year: 2006

Location: Tennessee

Manufacturer: Freightliner Trucks

Model: M2

VIN: 1FVACXDC36HW26634

Engine: Caterpillar Horsepower:

#### Description

Tire Condition 5 Remaining: LF: 85%, RF: 85%, LR: 30%inside tire -65% outside tire, RR: 30% inside tire and 65f% outside tire Tire Size: 295/75R22.5 – Goodyear Single Axle – Front Weight: 12000; Rear Weight: 21,000; Gear Ratio: 4.88 Wheels: Steel AC, Power Steering, AM/FM, CD Player, Cruise Control, Overdrive, Single Exhaust Date of manufacture states 07/05 Inside of the unit has normal wear and tear on the interior and seats. The right side dash is damages. There were a few small dents in box trailer and interior seats torn/dashboard pieces missing. The truck started without any problems.