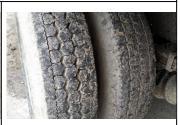

#### Description

Tire Condition 5 Remaining: LF: 85%, RF: 85%, LR: 30%inside tire -65% outside tire, RR: 30% inside tire and 65f% outside tire Tire Size: 295/75R22.5 – Goodyear Single Axle – Front Weight: 12000; Rear Weight: 21,000; Gear Ratio: 4.88 Wheels: Steel AC, Power Steering, AM/FM, CD Player, Cruise Control, Overdrive, Single Exhaust Date of manufacture states 07/05 Inside of the unit has normal wear and tear on the interior and seats. The right side dash is damages. There were a few small dents in box trailer and interior seats torn/dashboard pieces missing. The truck started without any problems.