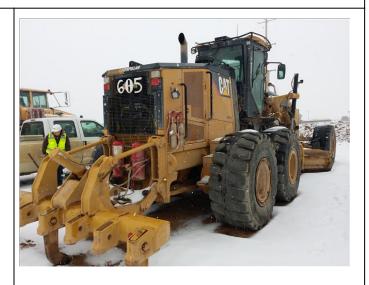

## 2013 Caterpillar 16M Grader

Ad Number # 8221 Year: 2013 Location: Naveda Manufacturer: Caterpillar Model: 16M Grader VIN: CAT00116MER9H00493 Engine: Caterpillar Horsepower:VHP Transmission: Caterpillar Automatic Mileage: 11132 Hours: ECM Mileage:11132 ECM Hours: Running: Inspected By:

http://afequip.nx.gg/view/listing/8221

Description

This grader is is good physical shape. All records are up to date. Unit was well maintained and is in good shape. This unit is ready for sale. Unit was maintained by well operated mine with full record systems. Please review the attached files for the history. 16M MOTOR GRADER Machine Serial Number - R9H00493 (Build Date - 02/03/2012) C13 ENGINE - MACHINE Engine Serial Number - TXF03106 (Build Date - 12/02/2011, Test Date - 12/07/2011, Ship Date - unknown)

## Physical Appearance

AFEquip.com is not responsible for hidden damages or mechanical failures as this is only a visual inspection