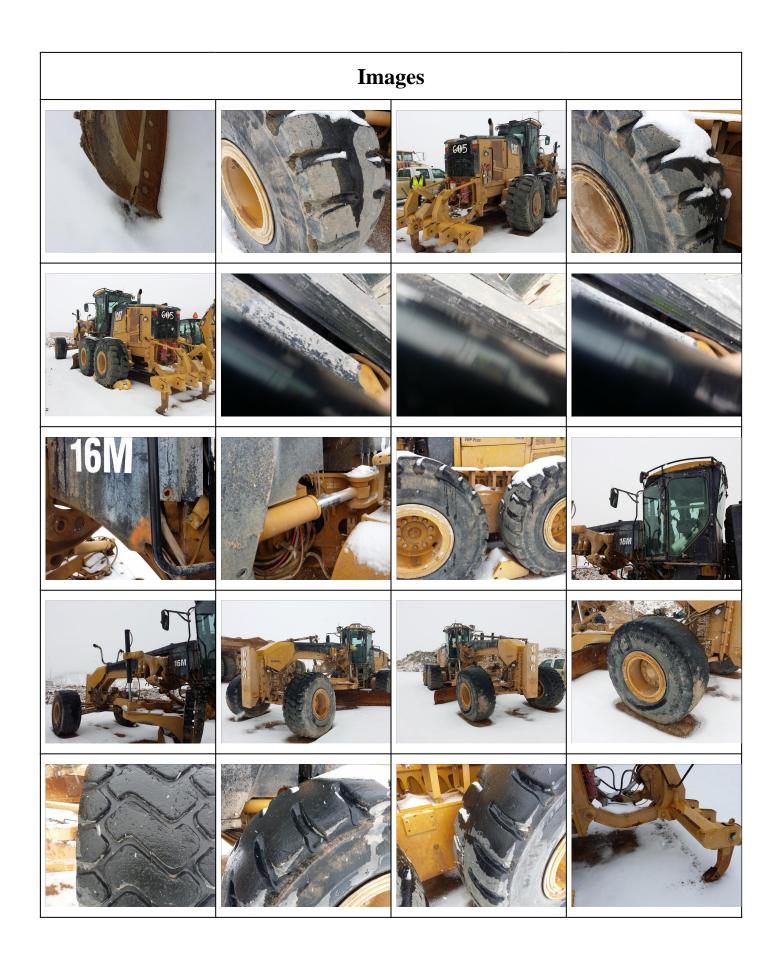

## 2013 Caterpillar 16M Grader

Ad Number # 8221 Year: 2013 Location: Naveda Manufacturer: Caterpillar Model: 16M Grader VIN: CAT00116MER9H00493 Engine: Caterpillar Horsepower:VHP Transmission: Caterpillar Automatic Mileage: 11132 Hours: ECM Mileage:11132 ECM Hours: Running: Inspected By:

http://afequip.nx.gg/view/listing/8221

Description

This grader is is good physical shape. All records are up to date. Unit was well maintained and is in good shape. This unit is ready for sale. Unit was maintained by well operated mine with full record systems. Please review the attached files for the history. 16M MOTOR GRADER Machine Serial Number - R9H00493 (Build Date - 02/03/2012) C13 ENGINE - MACHINE Engine Serial Number - TXF03106 (Build Date - 12/02/2011, Test Date - 12/07/2011, Ship Date - unknown)

## Physical Appearance

AFEquip.com is not responsible for hidden damages or mechanical failures as this is only a visual inspection