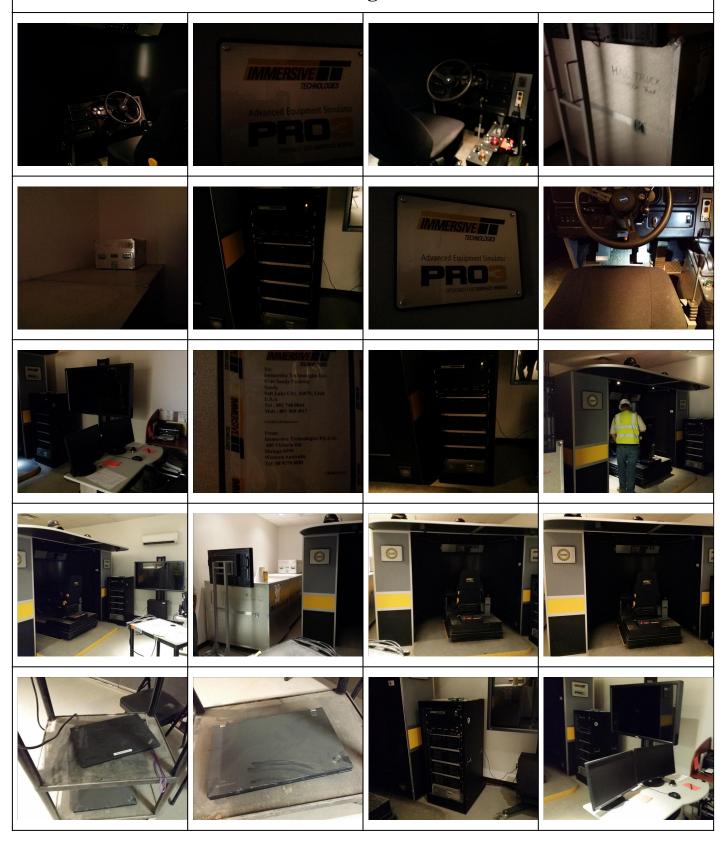

### Immersive Technologies PRO 3 SIMULATOR

**Ad Number #** 8222

Year: 2012

Location: Naveda

Manufacturer: Immersive Technologies

**Model:** PRO 3 Simulator **VIN:** NOTAPPLICABLE

Engine: Other

Horsepower: Not Applicable Transmission: NOT APPLICABLE

#### Description

Complete set of mining software with simulators for Komatsu, Hitachi, Caterpillar ETC; This simulator is in full operation and is ready to be placed in service. MODULES INCLUDED IN THIS: 830E 930E-4 rEAR dISPLAY KOMATSU hAUL TRUCK D11T EX5500 Please call us or email Sylvia.buckingham@afohab.com for details.