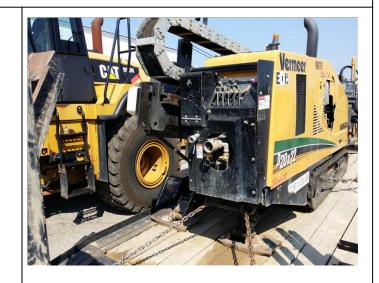

### 2012 Vermeer

**Ad Number #** 8225

Year: 2012

**Location:** Indiana **Manufacturer:** Vermeer

Model: D20X22II

VIN: 1VR6180T7C1000740 Engine: NON POWER UNIT

Horsepower:

Transmission: NOT APPLICABLE

#### Description

Hours:841 Additional details upon request Vermeer Inspected July 2015 UNIT INCLUDES: MIXER UNIT MX 125 1VRX03U9C2002471 Unit in good working condition. Machine ran good Items Checked: Oil level - ok Grease cup - ok Bolts for tightness - ok Battery cover - ok Hoses and ball valves – ok FELLING MODEL FT20I DROP DECK TRAILER VIN 5FTEEE2323C1039654 ID CMB-0740 Overall Condition: Good ROOSE REEL CARRIER Model # RR-135 VIN 1R9RP1114BP136198 All lights work properly Tires in good condition Hydraulic pumps working Overall Condition: Good OCI Model FL LOCATOR PKG. - SN F2R30013181 Unit ID #CBM-0740 Auto Greaser Tether Remote Mobile Net