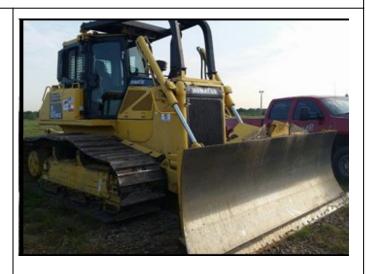

## Komatsu D65 WX-16

Ad Number # 8252 Year: 2011 Location: Texas Manufacturer: Komatsu Equipment Model: D65 WX-16 VIN: 80695 Engine: KOMATSU Horsepower: Transmission: KOMATSU Mileage: 0 Hours: ECM Mileage:1929 ECM Hours:1929 Running: Inspected By:

http://afequip.nx.gg/view/listing/8252

Description

Good running machine. Please call Glenn Perdue for details. Machine was inspected and to be in excellent condition.

Additional Information