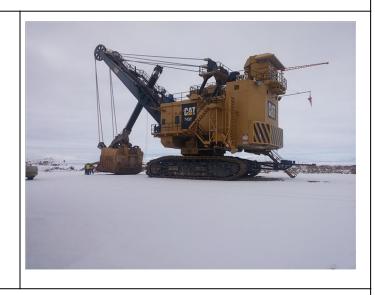

#### CAT 7495 SHOVEL

**Ad Number #** 8257

Year: 2013

Location: Nevada

Manufacturer: Caterpillar

**Model:** 7495

VIN: 141487AND141486 Engine: Electric Drive

Horsepower:

Transmission: NOT APPLICABLE

**Mileage:** 14000

Hours:

ECM Mileage:0 ECM Hours: Running: Inspected By:

http://afequip.nx.gg/view/listing/8257

Description

Please call us for all information and details on this machine.