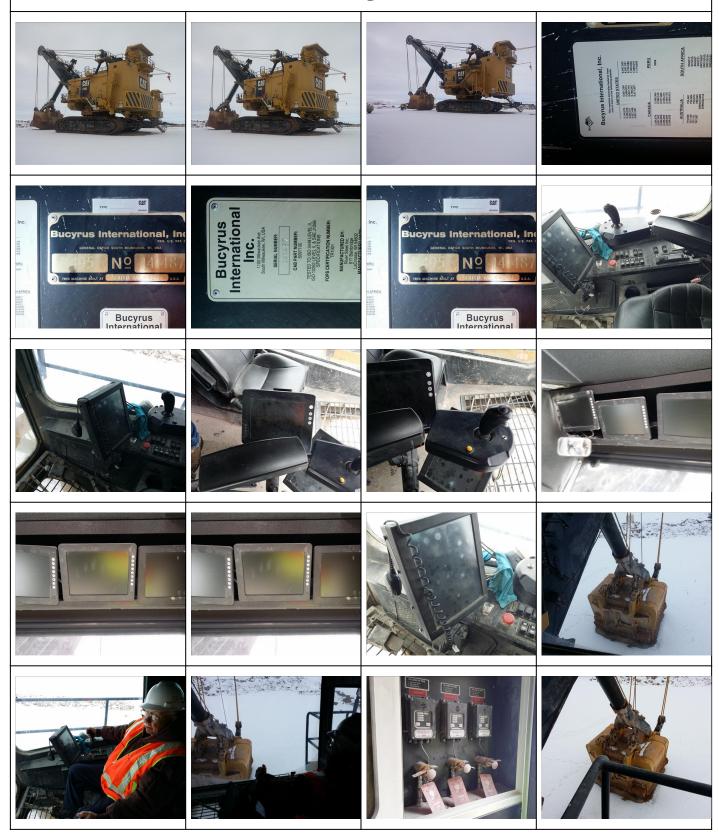

gents and employees from all liabilities, charges, expenses and costs on account of or by reason of any such injuries, deaths, liabilities, claims, suits or losses however occurring or damages growing out of the same.

#### CAT 7495 SHOVEL

**Ad Number #** 8257

Year: 2013

Location: Nevada

Manufacturer: Caterpillar

**Model:** 7495

VIN: 141487AND141486 Engine: Electric Drive

Horsepower:

Transmission: NOT APPLICABLE

**Mileage:** 14000

Hours:

ECM Mileage:0 ECM Hours: Running: Inspected By:



http://afequip.nx.gg/view/listing/8257

Description

Please call us for all information and details on this machine.

Additional Information

#### **Physical Appearance**

AFEquip.com is not responsible for hidden damages or mechanical failures as this is only a visual inspection

# **Images**



### **Images**



# Images