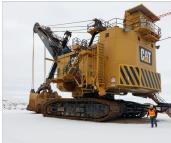

#### CAT 7495 SHOVEL

**Ad Number #** 8257

Year: 2013

Location: Nevada

Manufacturer: Caterpillar

**Model:** 7495

VIN: 141487AND141486 Engine: Electric Drive

Horsepower: