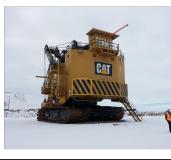

#### CAT 7495 SHOVEL

**Ad Number #** 8257

Year: 2013

Location: Nevada

Manufacturer: Caterpillar

**Model:** 7495

VIN: 141487AND141486 Engine: Electric Drive

Horsepower: