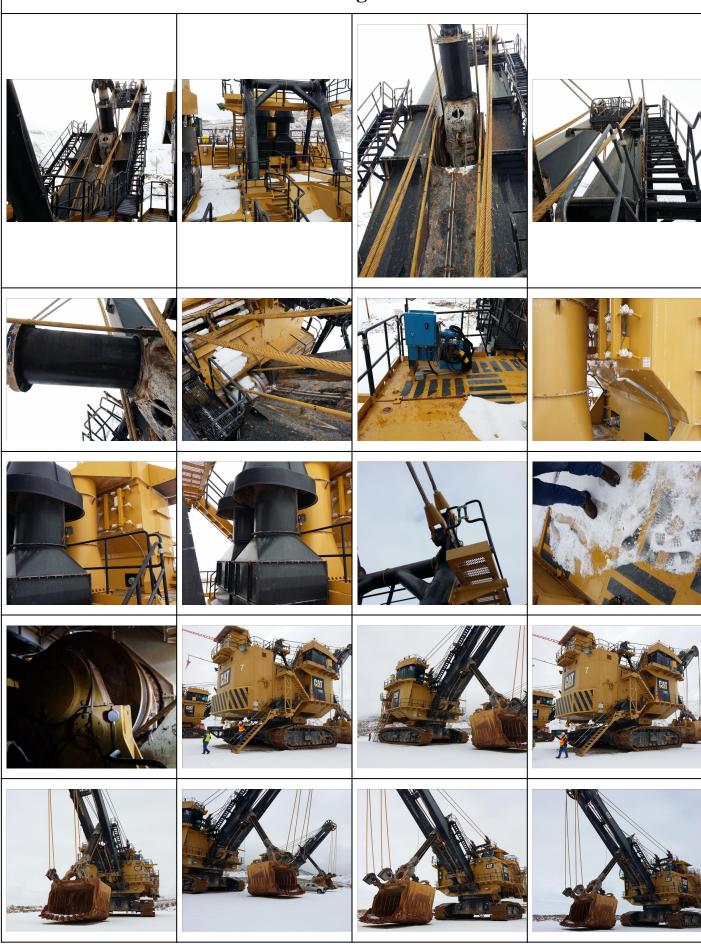

s from all liabilities, charges, expenses and costs on account of or by reason of any such injuries, deaths, liabilities, claims, suits or losses however occurring or damages growing out of the same.

#### CAT 7495 SHOVEL

**Ad Number #** 8257

Year: 2013

Location: Nevada

Manufacturer: Caterpillar

**Model:** 7495

VIN: 141487AND141486 Engine: Electric Drive

Horsepower:

Transmission: NOT APPLICABLE

**Mileage:** 14000

Hours:

ECM Mileage:0 ECM Hours: Running: Inspected By:



http://afequip.nx.gg/view/listing/8257

Description

Please call us for all information and details on this machine.

Additional Information

#### **Physical Appearance**

AFEquip.com is not responsible for hidden damages or mechanical failures as this is only a visual inspection

# **Images**



### **Images**



# Images