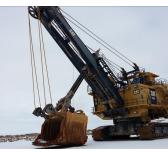

#### CAT 7495 SHOVEL

**Ad Number #** 8257

Year: 2013

Location: Nevada

Manufacturer: Caterpillar

**Model:** 7495

VIN: 141487AND141486 Engine: Electric Drive

Horsepower: