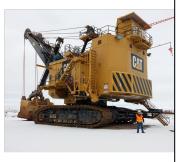

#### CAT 7495 SHOVEL

**Ad Number #** 8257

Year: 2013

Location: Nevada

Manufacturer: Caterpillar

**Model:** 7495

VIN: 141487AND141486 Engine: Electric Drive

Horsepower: