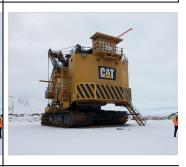

#### CAT 7495 SHOVEL

**Ad Number #** 8257

Year: 2013

Location: Nevada

Manufacturer: Caterpillar

**Model:** 7495

VIN: 141487AND141486 Engine: Electric Drive

Horsepower: