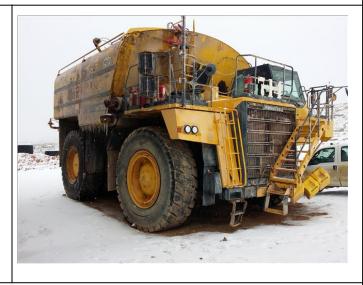

## Komatsu 785

Ad Number # 8283 Year: 2012 Location: Naveda Manufacturer: Komatsu Equipment Model: 785 VIN: SN301361271170 Engine: Cummins Horsepower: Transmission: Other Mileage: See Report Hours: ECM Mileage:0 ECM Hours: Running: Inspected By:Brick Archer

http://afequip.nx.gg/view/listing/8283

Description

Great running machine. Call for detials.

Additional Information

## Physical Appearance

AFEquip.com is not responsible for hidden damages or mechanical failures as this is only a visual inspection