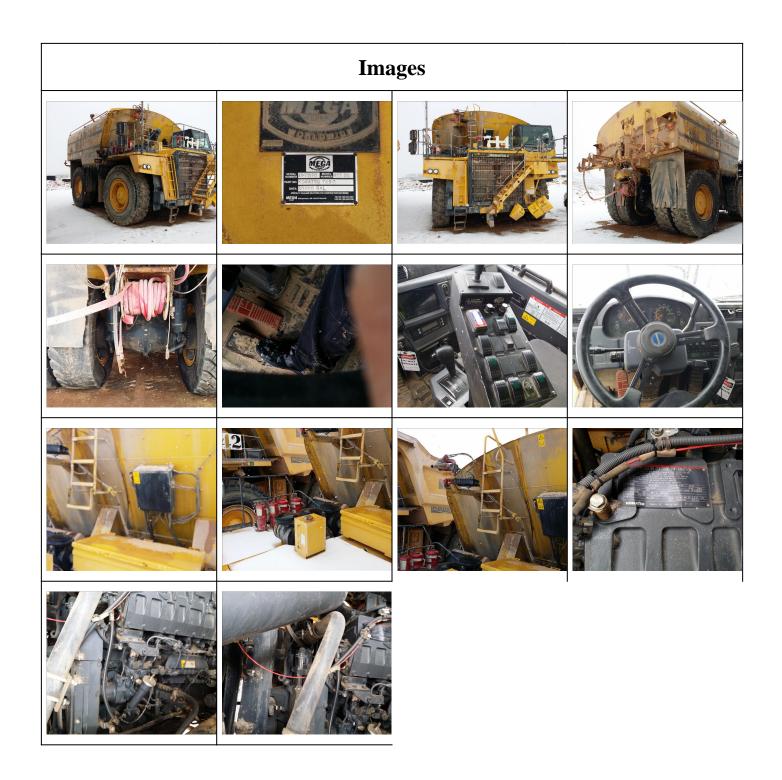

g company of this repair/estimate, its agents and employees from all liabilities, charges, expenses and costs on account of or by reason of any such injuries, deaths, liabilities, claims, suits or losses however occurring or damages growing out of the same.

## Komatsu 785

Ad Number # 8283 Year: 2012 Location: Naveda Manufacturer: Komatsu Equipment Model: 785 VIN: SN301361271170 Engine: Cummins Horsepower: Transmission: Other Mileage: See Report Hours: ECM Mileage:0 ECM Hours: Running: Inspected By:Brick Archer



http://afequip.nx.gg/view/listing/8283

Description

Great running machine. Call for detials.

Additional Information

## Physical Appearance

AFEquip.com is not responsible for hidden damages or mechanical failures as this is only a visual inspection

## **Mechanical Detail**