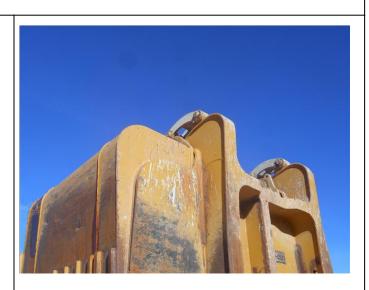

### 7495 Bucket

**Ad Number #** 8289

Year: 2012

Location: Naveda

Manufacturer: Caterpillar Model: 7495 Bucket VIN: 2012YEAR

**Engine: NON POWER UNIT** 

Horsepower:

**Transmission:** NOT APPLICABLE

## **Physical Appearance**

AFEquip.com is not responsible for hidden damages or mechanical failures as this is only a visual inspection