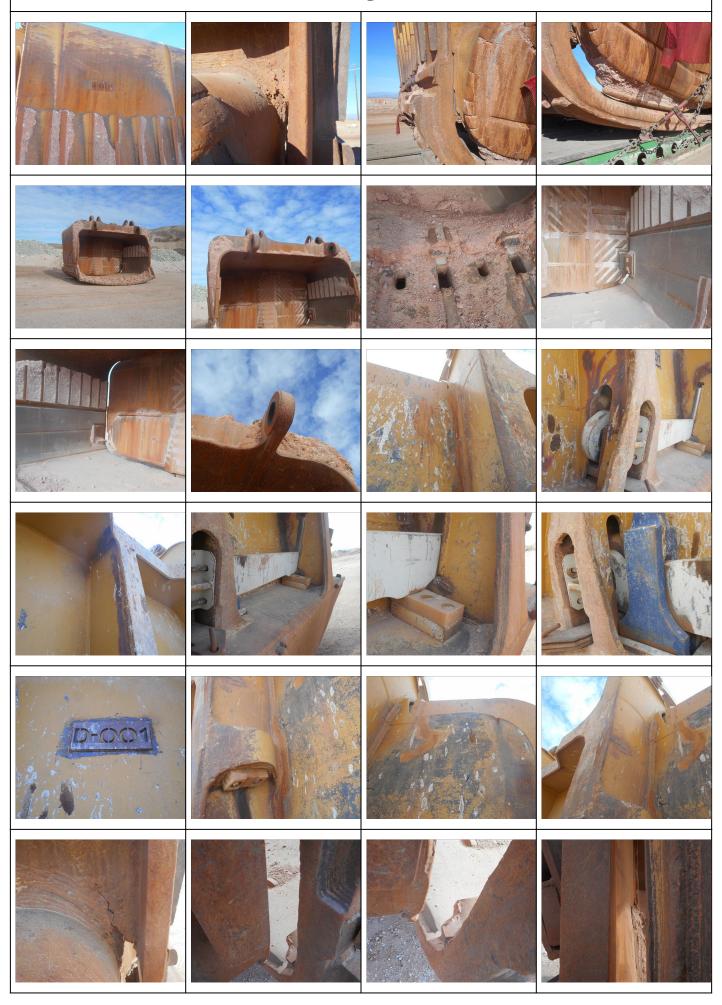

ng company of this repair/estimate, its agents and employees from all liabilities, charges, expenses and costs on account of or by reason of any such injuries, deaths, liabilities, claims, suits or losses however occurring or damages growing out of the same.

### 7495 Bucket

**Ad Number #** 8289

Year: 2012

Location: Naveda

Manufacturer: Caterpillar Model: 7495 Bucket VIN: 2012YEAR

**Engine: NON POWER UNIT** 

Horsepower:

**Transmission:** NOT APPLICABLE

Mileage: 0 Hours:

ECM Mileage:0 ECM Hours:0 Running: Inspected By:



http://afequip.nx.gg/view/listing/8289

Description

Please call for details

Additional Information

## **Physical Appearance**

AFEquip.com is not responsible for hidden damages or mechanical failures as this is only a visual inspection

# **Images**

# Images



# Images