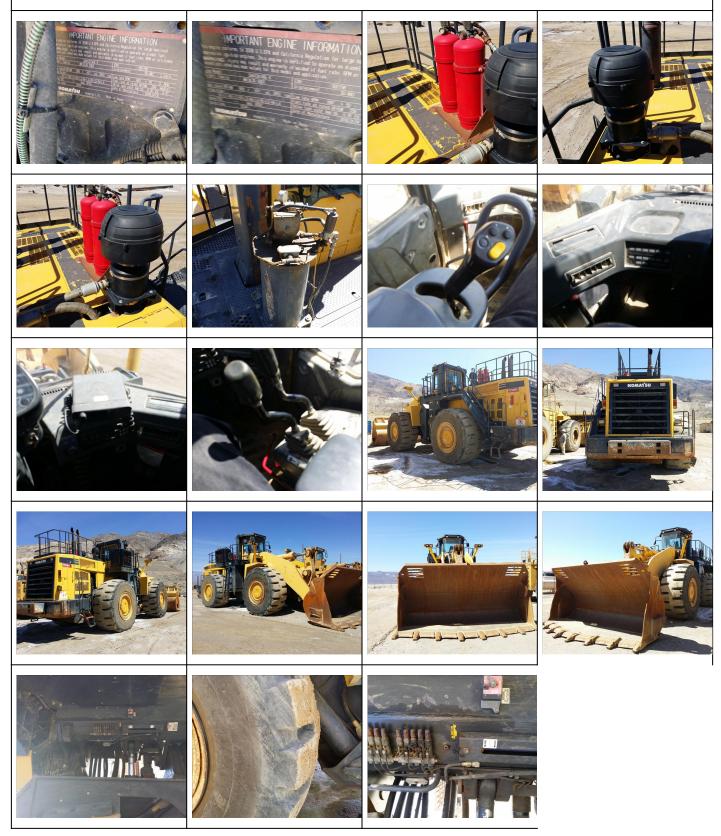

he the providing company of this repair/estimate, its agents and employees from all liabilities, charges, expenses and costs on account of or by reason of any such injuries, deaths, liabilities, claims, suits or losses however occurring or damages growing out of the same.

#### KOMATSU WA 900 3E0

**Ad Number #** 8294

Year: 2012

Location: California

Manufacturer: Komatsu Equipment

**Model:** WA 900 E03

VIN: KMTWA101H29060064

Engine: KOMATSU Horsepower:

Transmission: KOMATSU

Mileage: 0 Hours:

ECM Mileage:0 ECM Hours: Running: Inspected By:



http://afequip.nx.gg/view/listing/8294

Description

Additional Information

### **Physical Appearance**

AFEquip.com is not responsible for hidden damages or mechanical failures as this is only a visual inspection

# Images



## **Images**