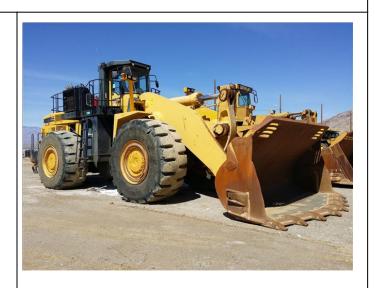

#### KOMATSU WA 900 3E0

**Ad Number #** 8294

Year: 2012

Location: California

Manufacturer: Komatsu Equipment

**Model:** WA 900 E03

VIN: KMTWA101H29060064

Engine: KOMATSU Horsepower:

Transmission: KOMATSU

Mileage: 0 Hours:

ECM Mileage:0 ECM Hours: Running: Inspected By:

http://afequip.nx.gg/view/listing/8294

Description

Additional Information

### **Physical Appearance**

AFEquip.com is not responsible for hidden damages or mechanical failures as this is only a visual inspection