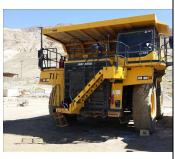

#### KOMATSU 785-7 TK 0383

**Ad Number #** 8296

Year: 2012

Location: California

Manufacturer: Komatsu Equipment

Model: 785-7

VIN: KMTHD023P29030383

Engine: KOMATSU Horsepower:

Transmission: KOMATSU

Mileage: 0 Hours:

ECM Mileage:0 ECM Hours: Running: Inspected By:

http://afequip.nx.gg/view/listing/8296

#### Description

Great running machines. Please call us for the details on these units. We are ready to move forward on selling them.

Additional Information