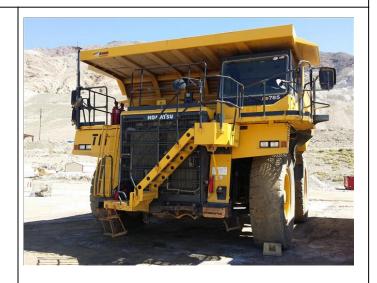

#### KOMATSU 785-7 TK 0383

**Ad Number #** 8296

Year: 2012

Location: California

Manufacturer: Komatsu Equipment

Model: 785-7

VIN: KMTHD023P29030383

Engine: KOMATSU Horsepower: