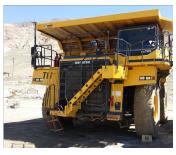

#### KOMATSU 785-7 TK 0383

**Ad Number #** 8296

Year: 2012

Location: California

Manufacturer: Komatsu Equipment

Model: 785-7

VIN: KMTHD023P29030383

Engine: KOMATSU Horsepower:

Transmission: KOMATSU

Mileage: 0 Hours:

ECM Mileage:0 ECM Hours: Running: Inspected By:

http://afequip.nx.gg/view/listing/8296

#### Description

Great running machines. Please call us for the details on these units. We are ready to move forward on selling them.

Additional Information