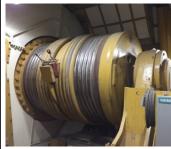

#### 2013 7495 Shovel

**Ad Number #** 8298

Year: 2013

Location: Canada

Manufacturer: Caterpillar

**Model:** 7495 Shovel HR MODEL (Heavy Rock)

VIN:

**Engine:** Electric Drive

#### Description

Good running Updated to all current specifications ELECTRIC ROPE SHOVEL. This machine is an HR Model. Heavy Rock. It is the better model.

Additional Information