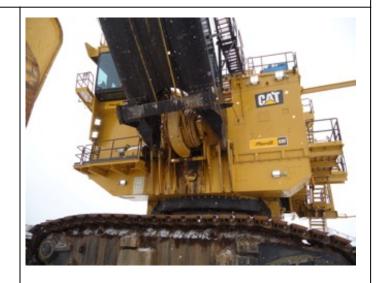

#### 2013 7495 Shovel

**Ad Number #** 8298

Year: 2013

Location: Canada

Manufacturer: Caterpillar

**Model:** 7495 Shovel HR MODEL (Heavy Rock)

VIN:

**Engine:** Electric Drive

#### Description

Good running Updated to all current specifications ELECTRIC ROPE SHOVEL. This machine is an HR Model. Heavy Rock. It is the better model.

Additional Information