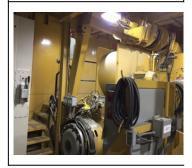

#### 2013 7495 Shovel

**Ad Number #** 8298

Year: 2013

Location: Canada

Manufacturer: Caterpillar

**Model:** 7495 Shovel HR MODEL (Heavy Rock)

VIN:

**Engine:** Electric Drive

#### Description

Good running Updated to all current specifications ELECTRIC ROPE SHOVEL. This machine is an HR Model. Heavy Rock. It is the better model.

Additional Information