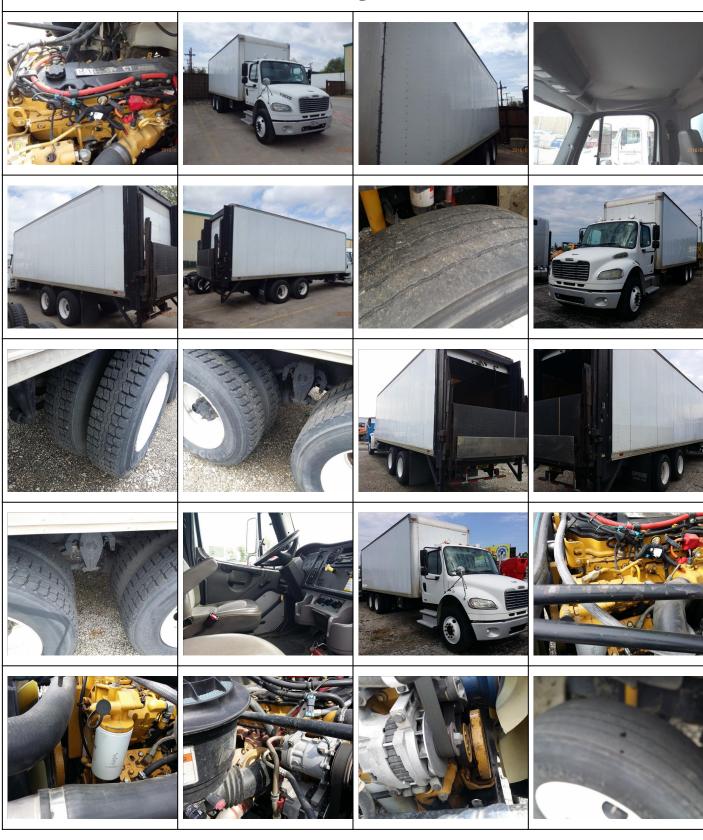

#### Description

Mileage: 222,368 Engine" Cat C-7 - Diesel Transmission: Allison Automatic Front Axle: 12,000 Power Steering Rear Suspension: Capacity (2) 20,000 - Spring Air Brakes Fuel Tanks: Alum, Step, Capacity: 80 Conventional Cab AC and Heated Mirror, Cruise Control, AM/FM/Cassette, 26"" Dry Box with Maxon 5000 lb rail gate Frame: Steel, standard length Wheels: Steel, painted, Bud Front Tires: less than 50% remaining, various brands, radials Rear Tires: less than 50% remaining, various brands, radials and recaps