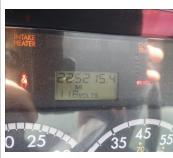

#### 2005 M2

**Ad Number #** 8299

Year: 2005

Location: Washington

Manufacturer: Freightliner Trucks

Model: M2 VIN: HU10402 Engine: Caterpillar Horsepower:

Transmission: Allison

Mileage: 225000

#### Description

Mileage: 222,368 Engine" Cat C-7 - Diesel Transmission: Allison Automatic Front Axle: 12,000 Power Steering Rear Suspension: Capacity (2) 20,000 - Spring Air Brakes Fuel Tanks: Alum, Step, Capacity: 80 Conventional Cab AC and Heated Mirror, Cruise Control, AM/FM/Cassette, 26"" Dry Box with Maxon 5000 lb rail gate Frame: Steel, standard length Wheels: Steel, painted, Bud Front Tires: less than 50% remaining, various brands, radials Rear Tires: less than 50% remaining, various brands, radials and recaps