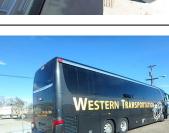

## 2009 S417 SETRA BUS

Ad Number # 8300 Year: 2009 Location: Minnesota Manufacturer: ------Model: S417 VIN: Engine: Detroit Horsepower: Transmission: Other Mileage: 490000 Hours: ECM Mileage:0 ECM Hours: Running: Inspected By:

http://afequip.nx.gg/view/listing/8300

Description

Cruise Control Air Conditioning Drives Power Steering Front Power Steering Rear Tag Bus Air Air Leveling System Air Dump Air Tag Power Mirrors Backup Camera Air Ride Drivers Seat Passenger Foot Rests Aux Tables Lavatory Cassette Radio DVD CD Player Guide Microphone Drivers Microphone Passenger Reading Lights Thermopane Glass Mileage: 390118 Start Run: Yes ECM: 0 Overall: Fair