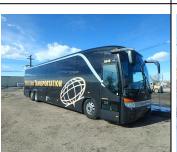

## 2009 S417 SETRA BUS

Ad Number # 8300 Year: 2009 Location: Minnesota Manufacturer: ------Model: S417 VIN: Engine: Detroit Horsepower: Transmission: Other Mileage: 490000 Hours: ECM Mileage:0 ECM Hours: Running: Inspected By:

http://afequip.nx.gg/view/listing/8300

Description

Cruise Control Air Conditioning Drives Power Steering Front Power Steering Rear Tag Bus Air Air Leveling System Air Dump Air Tag Power Mirrors Backup Camera Air Ride Drivers Seat Passenger Foot Rests Aux Tables Lavatory Cassette Radio DVD CD Player Guide Microphone Drivers Microphone Passenger Reading Lights Thermopane Glass Mileage: 390118 Start Run: Yes ECM: 0 Overall: Fair