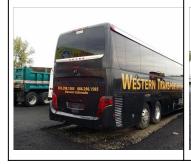

## 2009 S417 SETRA BUS

Ad Number # 8300 Year: 2009 Location: Minnesota Manufacturer: ------Model: S417 VIN: Engine: Detroit Horsepower: Transmission: Other Mileage: 490000 Hours: ECM Mileage:0 ECM Hours: Running: Inspected By:

http://afequip.nx.gg/view/listing/8300

Description

Cruise Control Air Conditioning Drives Power Steering Front Power Steering Rear Tag Bus Air Air Leveling System Air Dump Air Tag Power Mirrors Backup Camera Air Ride Drivers Seat Passenger Foot Rests Aux Tables Lavatory Cassette Radio DVD CD Player Guide Microphone Drivers Microphone Passenger Reading Lights Thermopane Glass Mileage: 390118 Start Run: Yes ECM: 0 Overall: Fair