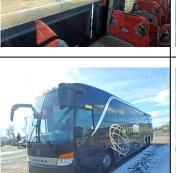

## 2009 S417 SETRA BUS

Ad Number # 8300 Year: 2009 Location: Minnesota Manufacturer: ------Model: S417 VIN: Engine: Detroit Horsepower: Transmission: Other Mileage: 490000 Hours: ECM Mileage:0 ECM Hours: Running: Inspected By:

http://afequip.nx.gg/view/listing/8300

Description

Cruise Control Air Conditioning Drives Power Steering Front Power Steering Rear Tag Bus Air Air Leveling System Air Dump Air Tag Power Mirrors Backup Camera Air Ride Drivers Seat Passenger Foot Rests Aux Tables Lavatory Cassette Radio DVD CD Player Guide Microphone Drivers Microphone Passenger Reading Lights Thermopane Glass Mileage: 390118 Start Run: Yes ECM: 0 Overall: Fair