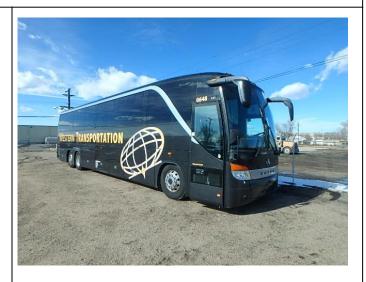

## 2009 S417 SETRA BUS

Ad Number # 8300 Year: 2009 Location: Minnesota Manufacturer: ------Model: S417 VIN: Engine: Detroit Horsepower: Transmission: Other Mileage: 490000 Hours: ECM Mileage:0 ECM Hours: Running: Inspected By:

http://afequip.nx.gg/view/listing/8300

Description

Cruise Control Air Conditioning Drives Power Steering Front Power Steering Rear Tag Bus Air Air Leveling System Air Dump Air Tag Power Mirrors Backup Camera Air Ride Drivers Seat Passenger Foot Rests Aux Tables Lavatory Cassette Radio DVD CD Player Guide Microphone Drivers Microphone Passenger Reading Lights Thermopane Glass Mileage: 390118 Start Run: Yes ECM: 0 Overall: Fair