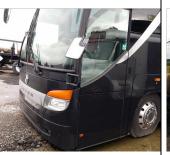

## 2009 S417 SETRA BUS

Ad Number # 8300 Year: 2009 Location: Minnesota Manufacturer: ------Model: S417 VIN: Engine: Detroit Horsepower: Transmission: Other Mileage: 490000 Hours: ECM Mileage:0 ECM Hours: Running: Inspected By:

http://afequip.nx.gg/view/listing/8300

Description

Cruise Control Air Conditioning Drives Power Steering Front Power Steering Rear Tag Bus Air Air Leveling System Air Dump Air Tag Power Mirrors Backup Camera Air Ride Drivers Seat Passenger Foot Rests Aux Tables Lavatory Cassette Radio DVD CD Player Guide Microphone Drivers Microphone Passenger Reading Lights Thermopane Glass Mileage: 390118 Start Run: Yes ECM: 0 Overall: Fair