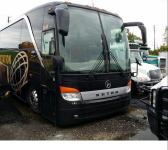

## 2009 S417 SETRA BUS

Ad Number # 8300 Year: 2009 Location: Minnesota Manufacturer: ------Model: S417 VIN: Engine: Detroit Horsepower: Transmission: Other Mileage: 490000 Hours: ECM Mileage:0 ECM Hours: Running: Inspected By:

http://afequip.nx.gg/view/listing/8300

Description

Cruise Control Air Conditioning Drives Power Steering Front Power Steering Rear Tag Bus Air Air Leveling System Air Dump Air Tag Power Mirrors Backup Camera Air Ride Drivers Seat Passenger Foot Rests Aux Tables Lavatory Cassette Radio DVD CD Player Guide Microphone Drivers Microphone Passenger Reading Lights Thermopane Glass Mileage: 390118 Start Run: Yes ECM: 0 Overall: Fair