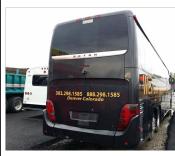

## 2009 S417 SETRA BUS

Ad Number # 8300 Year: 2009 Location: Minnesota Manufacturer: ------Model: S417 VIN: Engine: Detroit Horsepower: Transmission: Other Mileage: 490000 Hours: ECM Mileage:0 ECM Hours: Running: Inspected By:

http://afequip.nx.gg/view/listing/8300

Description

Cruise Control Air Conditioning Drives Power Steering Front Power Steering Rear Tag Bus Air Air Leveling System Air Dump Air Tag Power Mirrors Backup Camera Air Ride Drivers Seat Passenger Foot Rests Aux Tables Lavatory Cassette Radio DVD CD Player Guide Microphone Drivers Microphone Passenger Reading Lights Thermopane Glass Mileage: 390118 Start Run: Yes ECM: 0 Overall: Fair