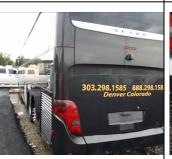

## 2009 S417 SETRA BUS

Ad Number # 8300 Year: 2009 Location: Minnesota Manufacturer: ------Model: S417 VIN: Engine: Detroit Horsepower: Transmission: Other Mileage: 490000 Hours: ECM Mileage:0 ECM Hours: Running: Inspected By:

http://afequip.nx.gg/view/listing/8300

Description

Cruise Control Air Conditioning Drives Power Steering Front Power Steering Rear Tag Bus Air Air Leveling System Air Dump Air Tag Power Mirrors Backup Camera Air Ride Drivers Seat Passenger Foot Rests Aux Tables Lavatory Cassette Radio DVD CD Player Guide Microphone Drivers Microphone Passenger Reading Lights Thermopane Glass Mileage: 390118 Start Run: Yes ECM: 0 Overall: Fair