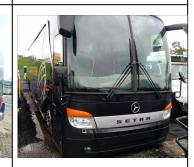

## 2009 S417 SETRA BUS

Ad Number # 8300 Year: 2009 Location: Minnesota Manufacturer: ------Model: S417 VIN: Engine: Detroit Horsepower: Transmission: Other Mileage: 490000 Hours: ECM Mileage:0 ECM Hours: Running: Inspected By:

http://afequip.nx.gg/view/listing/8300

Description

Cruise Control Air Conditioning Drives Power Steering Front Power Steering Rear Tag Bus Air Air Leveling System Air Dump Air Tag Power Mirrors Backup Camera Air Ride Drivers Seat Passenger Foot Rests Aux Tables Lavatory Cassette Radio DVD CD Player Guide Microphone Drivers Microphone Passenger Reading Lights Thermopane Glass Mileage: 390118 Start Run: Yes ECM: 0 Overall: Fair