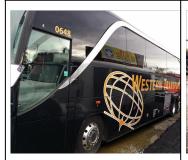

## 2009 S417 SETRA BUS

Ad Number # 8300 Year: 2009 Location: Minnesota Manufacturer: ------Model: S417 VIN: Engine: Detroit Horsepower: Transmission: Other Mileage: 490000 Hours: ECM Mileage:0 ECM Hours: Running: Inspected By:

http://afequip.nx.gg/view/listing/8300

Description

Cruise Control Air Conditioning Drives Power Steering Front Power Steering Rear Tag Bus Air Air Leveling System Air Dump Air Tag Power Mirrors Backup Camera Air Ride Drivers Seat Passenger Foot Rests Aux Tables Lavatory Cassette Radio DVD CD Player Guide Microphone Drivers Microphone Passenger Reading Lights Thermopane Glass Mileage: 390118 Start Run: Yes ECM: 0 Overall: Fair