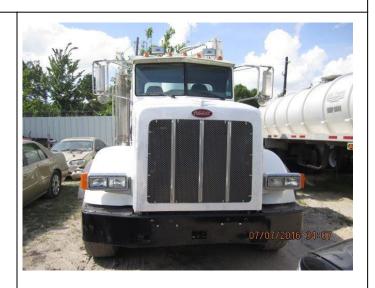

#### 2012 PETERBILT 365 With SUPER SUCKER

**Ad Number #** 8313

Year: 2012 Location: Texas

Manufacturer: Peterbilt Trucks

**Model:** 385

VIN:

Engine: Cummins Horsepower:385 Transmission: Eaton

**Mileage:** 50000

#### Description

This unit is in good working condition. It was inspected by the manufacturer and very little was needed to this unit. It is a unit that can be put to work. They have noted a minor leak in an upper hydraulic cylinder. Please call for details Make Peterbilt Model Year 2012 Model 365 Engine Manufacturer Cummins Engine Series ISX11.9 Engine Capacity L6, 11.9L Fuel Type Diesel Vehicle Type Air-Braked Vehicle Chassis Truck Chassis Drive Line Type Truck 6x4