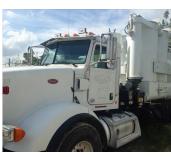

#### 2012 PETERBILT 365 With SUPER SUCKER

**Ad Number #** 8313

Year: 2012 Location: Texas

Manufacturer: Peterbilt Trucks

**Model:** 385

VIN:

Engine: Cummins Horsepower:385 Transmission: Eaton

**Mileage:** 50000

#### Description

This unit is in good working condition. It was inspected by the manufacturer and very little was needed to this unit. It is a unit that can be put to work. They have noted a minor leak in an upper hydraulic cylinder. Please call for details Make Peterbilt Model Year 2012 Model 365 Engine Manufacturer Cummins Engine Series ISX11.9 Engine Capacity L6, 11.9L Fuel Type Diesel Vehicle Type Air-Braked Vehicle Chassis Truck Chassis Drive Line Type Truck 6x4