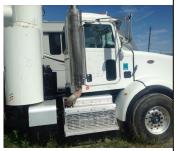

#### 2012 PETERBILT 365 With SUPER SUCKER

**Ad Number #** 8313

Year: 2012 Location: Texas

Manufacturer: Peterbilt Trucks

**Model:** 385

VIN:

Engine: Cummins Horsepower:385 Transmission: Eaton

**Mileage:** 50000

#### Description

This unit is in good working condition. It was inspected by the manufacturer and very little was needed to this unit. It is a unit that can be put to work. They have noted a minor leak in an upper hydraulic cylinder. Please call for details Make Peterbilt Model Year 2012 Model 365 Engine Manufacturer Cummins Engine Series ISX11.9 Engine Capacity L6, 11.9L Fuel Type Diesel Vehicle Type Air-Braked Vehicle Chassis Truck Chassis Drive Line Type Truck 6x4