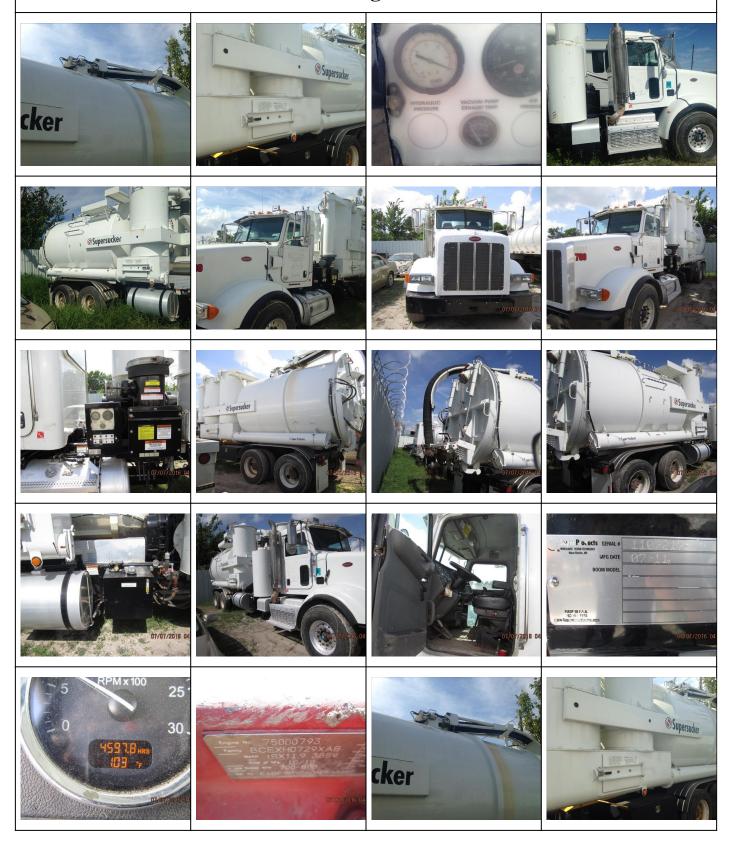

Hours: Running: Inspected By:



http://afequip.nx.gg/view/listing/8313

#### Description

This unit is in good working condition. It was inspected by the manufacturer and very little was needed to this unit. It is a unit that can be put to work. They have noted a minor leak in an upper hydraulic cylinder. Please call for details Make Peterbilt Model Year 2012 Model 365 Engine Manufacturer Cummins Engine Series ISX11.9 Engine Capacity L6, 11.9L Fuel Type Diesel Vehicle Type Air-Braked Vehicle Chassis Truck Chassis Drive Line Type Truck 6x4

Additional Information

### **Physical Appearance**

AFEquip.com is not responsible for hidden damages or mechanical failures as this is only a visual inspection

| Mechanical D | etail |
|--------------|-------|
|--------------|-------|

# **Images**



# Images