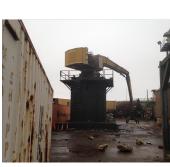

## **VEZZANI PC 1023 SHEAR**

**Ad Number #** 8334

Year: 1999

**Location:** Maryland

Manufacturer: Air Compressors

**Model:** PC 1023 **VIN:** PC 1023

**Engine: NON POWER UNIT** 

Horsepower:

## **Physical Appearance**

AFEquip.com is not responsible for hidden damages or mechanical failures as this is only a visual inspection