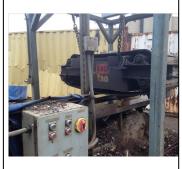

## **VEZZANI PC 1023 SHEAR**

**Ad Number #** 8334

Year: 1999

**Location:** Maryland

Manufacturer: Air Compressors

**Model:** PC 1023 **VIN:** PC 1023

**Engine: NON POWER UNIT** 

Horsepower:

## **Physical Appearance**

AFEquip.com is not responsible for hidden damages or mechanical failures as this is only a visual inspection