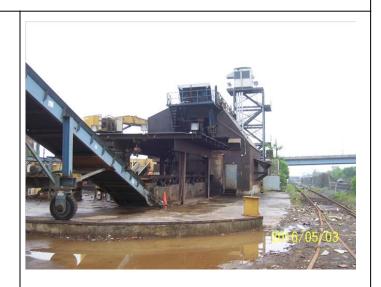

## **VEZZANI PC 1023 SHEAR**

**Ad Number #** 8334

Year: 1999

**Location:** Maryland

Manufacturer: Air Compressors

**Model:** PC 1023 **VIN:** PC 1023

**Engine: NON POWER UNIT** 

Horsepower:

## **Physical Appearance**

AFEquip.com is not responsible for hidden damages or mechanical failures as this is only a visual inspection