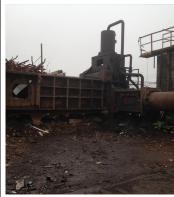

## **VEZZANI PC 1023 SHEAR**

**Ad Number #** 8334

Year: 1999

**Location:** Maryland

Manufacturer: Air Compressors

**Model:** PC 1023 **VIN:** PC 1023

**Engine: NON POWER UNIT** 

Horsepower:

## **Physical Appearance**

AFEquip.com is not responsible for hidden damages or mechanical failures as this is only a visual inspection