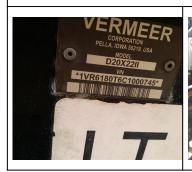

#### Vermeer Directional Drill

**Ad Number #** 8336

Year: 2011

Location: Indiana Manufacturer: Vermeer Model: D20 22 Series 2

VIN: C1000745 Engine: Other Horsepower:

Transmission: Not Applicable

Mileage: 0 Hours: