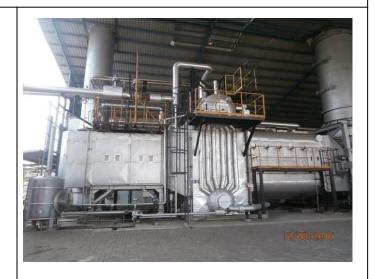

#### 130 MW TURBINE GENERATOR

**Ad Number #** 8347

Year: 2015

Location: Indiana

Manufacturer: SOLAR TURBINE GENERATORS

Model: TITAN 130

VIN: L9562 Engine: Other Horsepower:

Transmission: NOT APPLICABLE

Mileage: 0 Hours:

ECM Mileage:0 ECM Hours: Running:

**Inspected By:**TURBOMACH

http://afequip.nx.gg/view/listing/8347

Description

**CALL FOR DETAILS** 

Additional Information