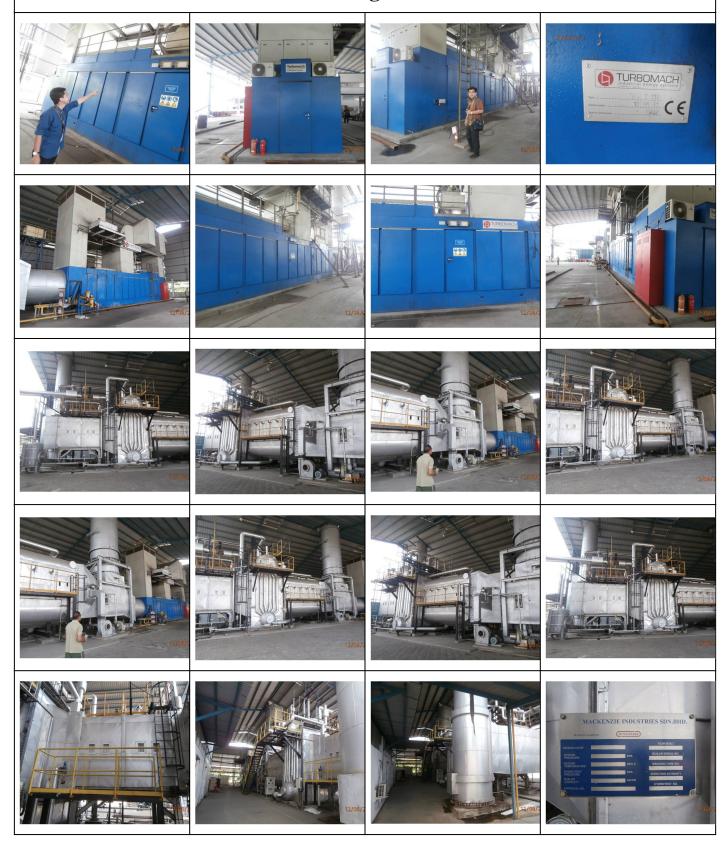

#### 130 MW TURBINE GENERATOR

**Ad Number #** 8347

Year: 2015

Location: Indiana

Manufacturer: SOLAR TURBINE GENERATORS

Model: TITAN 130

VIN: L9562 Engine: Other Horsepower:

Transmission: NOT APPLICABLE

Mileage: 0 Hours:

ECM Mileage:0 ECM Hours: Running:

**Inspected By:**TURBOMACH

http://afequip.nx.gg/view/listing/8347

Description

**CALL FOR DETAILS** 

Additional Information