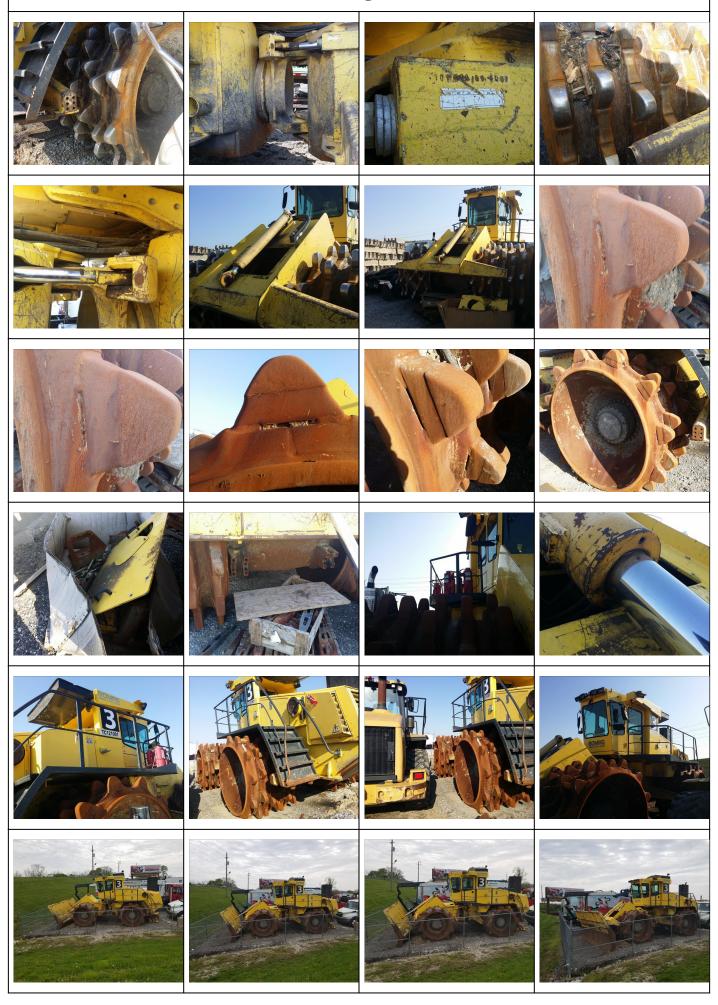

### 2012 BOMAG REFUSE COMPACTOR BC 972 RB-2

**Ad Number #** 8349

Year: 2012

Location: Indiana
Manufacturer: BOMAG

Model: BC 972 VIN: 101570881001 Engine: Duetz Horsepower:576

Transmission: Hydrostatic

Mileage: 0 Hours:

ECM Mileage:0 ECM Hours:10600

Running:

**Inspected By:**A F EQUIP



http://afequip.nx.gg/view/listing/8349

#### Description

This is a very good running machine. It is an off lease. It was returned by lease turn in specs. It is very low hours and have been well maintained. I is ready to be put into service. All Fluids are up to operating levels. Machine has a MB Engine.

Additional Information

### **Physical Appearance**

AFEquip.com is not responsible for hidden damages or mechanical failures as this is only a visual inspection

## **Images**



## **Images**



# **Images**