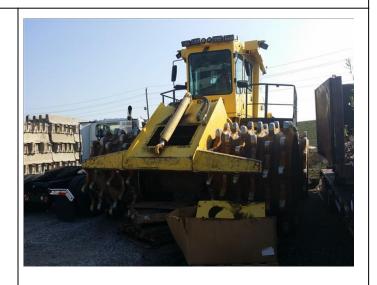

### 2012 BOMAG REFUSE COMPACTOR BC 972 RB-2

**Ad Number #** 8349

Year: 2012

Location: Indiana
Manufacturer: BOMAG

Model: BC 972 VIN: 101570881001 Engine: Duetz Horsepower:576

Transmission: Hydrostatic

Mileage: 0 Hours:

#### Description

This is a very good running machine. It is an off lease. It was returned by lease turn in specs. It is very low hours and have been well maintained. I is ready to be put into service. All Fluids are up to operating levels. Machine has a MB Engine.