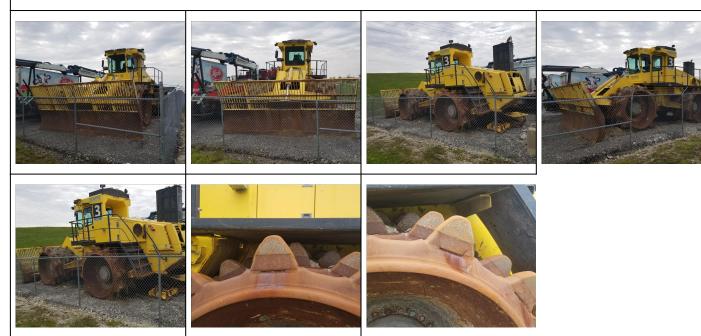

REFUSE COMPACTOR BC 972 RB-2

**Ad Number #** 8349

Year: 2012

Location: Indiana
Manufacturer: BOMAG

Model: BC 972 VIN: 101570881001 Engine: Duetz Horsepower:576

Transmission: Hydrostatic

Mileage: 0 Hours:

ECM Mileage:0 ECM Hours:10600

Running:

**Inspected By:**A F EQUIP



http://afequip.nx.gg/view/listing/8349

#### Description

This is a very good running machine. It is an off lease. It was returned by lease turn in specs. It is very low hours and have been well maintained. I is ready to be put into service. All Fluids are up to operating levels. Machine has a MB Engine.

Additional Information

### **Physical Appearance**

AFEquip.com is not responsible for hidden damages or mechanical failures as this is only a visual inspection

## **Images**



## **Images**



# **Images**