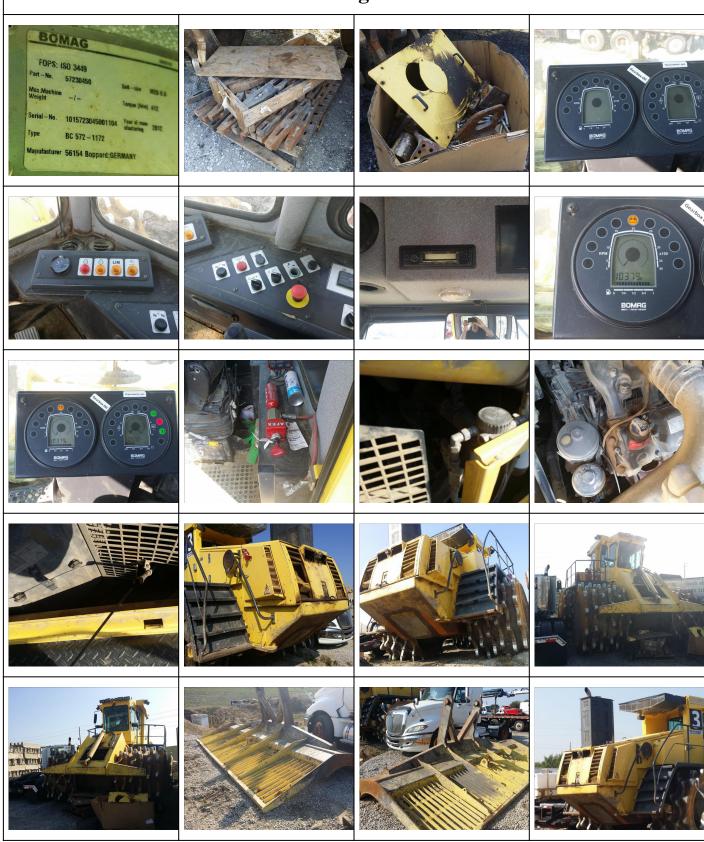

out of the same.

### 2012 BOMAG REFUSE COMPACTOR BC 972 RB-2

**Ad Number #** 8349

Year: 2012

Location: Indiana
Manufacturer: BOMAG

Model: BC 972 VIN: 101570881001 Engine: Duetz Horsepower:576

Transmission: Hydrostatic

Mileage: 0 Hours:

ECM Mileage:0 ECM Hours:10600

Running:

**Inspected By:**A F EQUIP



http://afequip.nx.gg/view/listing/8349

#### Description

This is a very good running machine. It is an off lease. It was returned by lease turn in specs. It is very low hours and have been well maintained. I is ready to be put into service. All Fluids are up to operating levels. Machine has a MB Engine.

Additional Information

### **Physical Appearance**

AFEquip.com is not responsible for hidden damages or mechanical failures as this is only a visual inspection

## **Images**



## **Images**



# **Images**