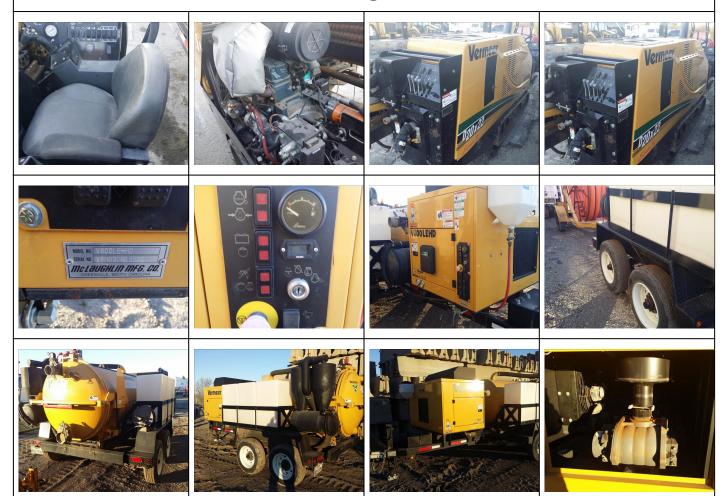

#### Vermeer Drill Set

**Ad Number #** 8364

**Year:** 2013

Location: Indiana Manufacturer: Vermeer Model: D20X22 SERIES 2

VIN: VARIOUS Engine: Caterpillar Horsepower:

Transmission: Not Applicable

Mileage: 0 Hours:

#### Description

Very clean off lease units. Listed Serial Numbers of this set: 1VR6180T0D1001262 5FTEE2323D1041325 V8H030813530 1M9FE1225DS284961

1VRX030UXD2002917

Additional Information

### **Physical Appearance**

AFEquip.com is not responsible for hidden damages or mechanical failures as this is only a visual inspection

| Mechanical D | etail |
|--------------|-------|
|--------------|-------|