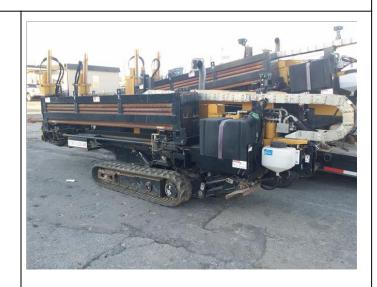

#### Vermeer Drill Set

**Ad Number #** 8364

**Year:** 2013

Location: Indiana Manufacturer: Vermeer Model: D20X22 SERIES 2

VIN: VARIOUS Engine: Caterpillar Horsepower:

Transmission: Not Applicable

Mileage: 0 Hours:

#### Description

Very clean off lease units. Listed Serial Numbers of this set: 1VR6180T0D1001262 5FTEE2323D1041325 V8H030813530 1M9FE1225DS284961

1VRX030UXD2002917

Additional Information