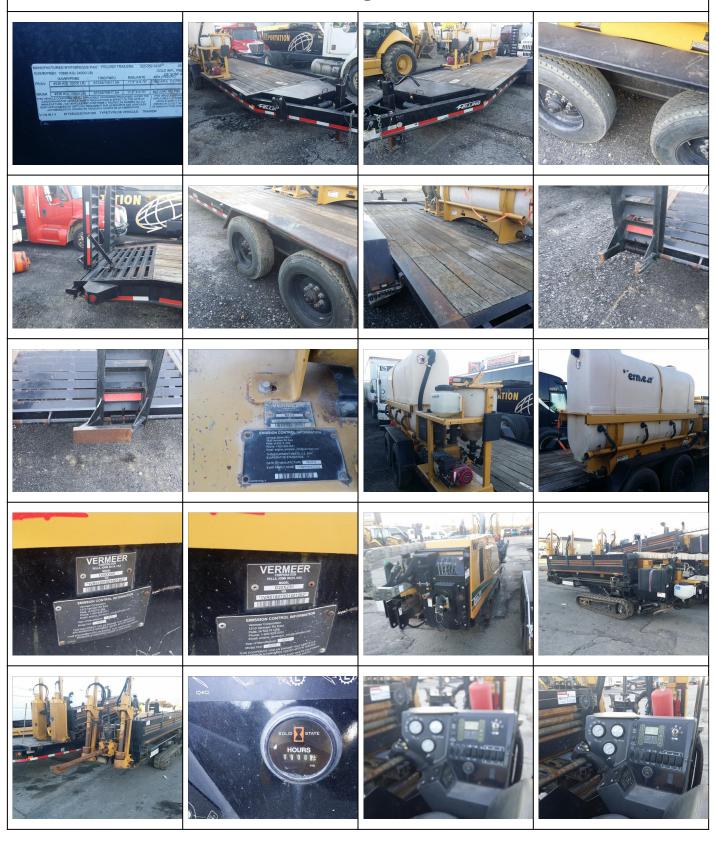

#### Vermeer Drill Set

**Ad Number #** 8364

**Year:** 2013

Location: Indiana Manufacturer: Vermeer Model: D20X22 SERIES 2

VIN: VARIOUS Engine: Caterpillar Horsepower:

Transmission: Not Applicable

Mileage: 0 Hours:

#### Description

Very clean off lease units. Listed Serial Numbers of this set: 1VR6180T0D1001262 5FTEE2323D1041325 V8H030813530 1M9FE1225DS284961

1VRX030UXD2002917

Additional Information

### **Physical Appearance**

AFEquip.com is not responsible for hidden damages or mechanical failures as this is only a visual inspection

| Mechanical D | etail |
|--------------|-------|
|--------------|-------|