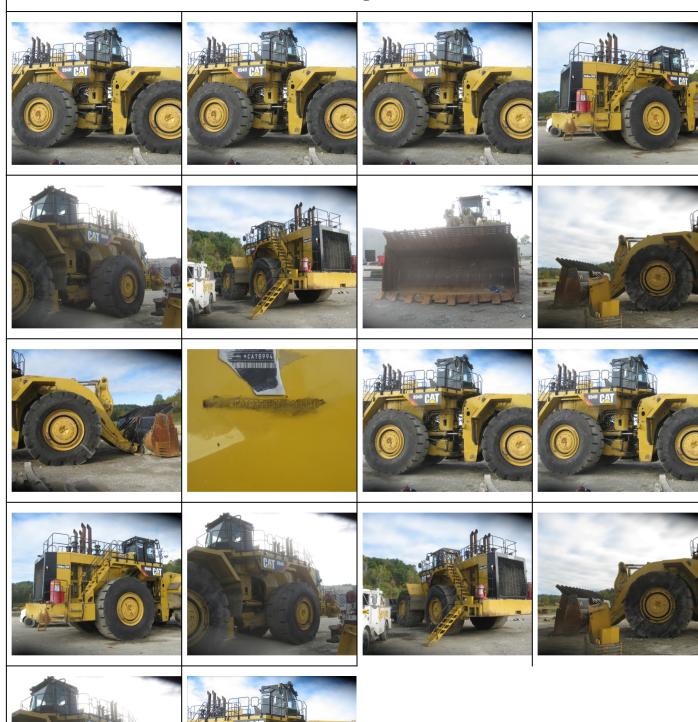

## 2012 Caterpillar 994H

**Ad Number #** 8365

Year: 2012

**Location:** Kentucky **Manufacturer:** Caterpillar

Model: 994H VIN: DWC00301 Engine: Caterpillar Horsepower:

Transmission: Caterpillar Automatic

Mileage: 0 Hours:

ECM Mileage:0 ECM Hours: Running:

**Inspected By:**Cat Dealer

http://afequip.nx.gg/view/listing/8365

Description

Serial #: DWC00301

Additional Information

## **Physical Appearance**

AFEquip.com is not responsible for hidden damages or mechanical failures as this is only a visual inspection

| Mechanical D | etail |
|--------------|-------|
|--------------|-------|