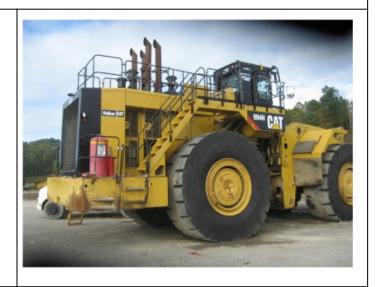

## 2012 Caterpillar 994H

**Ad Number #** 8365

Year: 2012

**Location:** Kentucky **Manufacturer:** Caterpillar

Model: 994H VIN: DWC00301 Engine: Caterpillar Horsepower:

Transmission: Caterpillar Automatic

Mileage: 0 Hours:

ECM Mileage:0 ECM Hours: Running:

**Inspected By:**Cat Dealer

http://afequip.nx.gg/view/listing/8365

Description

Serial #: DWC00301

Additional Information

## **Physical Appearance**

AFEquip.com is not responsible for hidden damages or mechanical failures as this is only a visual inspection

| Mechanical D | etail |
|--------------|-------|
|--------------|-------|