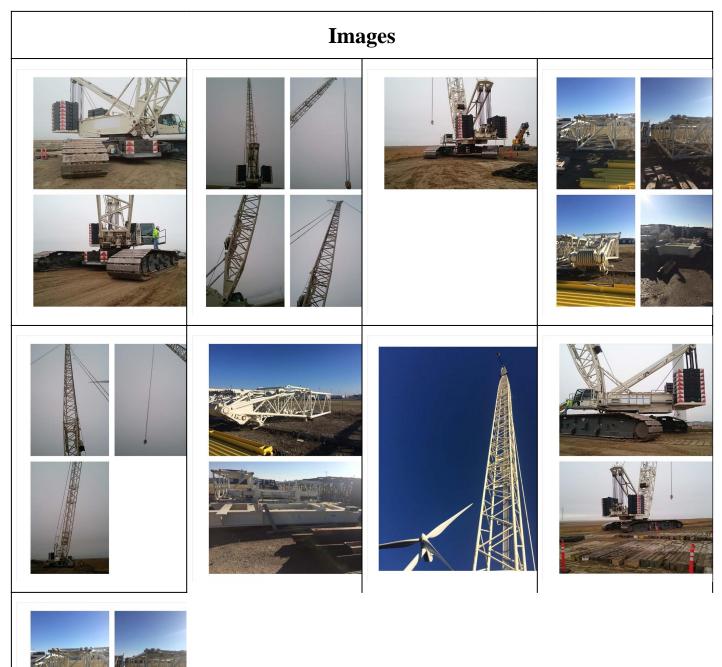

## 2009 Demag Crane Ad Number # 8372 Year: 2009 Location: North Dakota Manufacturer: Demag Model: CC2800-1 VIN: 6325 Engine: MTU Horsepower: Transmission: NOT APPLICABLE Mileage: 0 Hours: ECM Mileage:0 **ECM Hours: Running:** Inspected By:Crane Institute of America http://afequip.nx.gg/view/listing/8372 Description Additional Information

## Physical Appearance

AFEquip.com is not responsible for hidden damages or mechanical failures as this is only a visual inspection