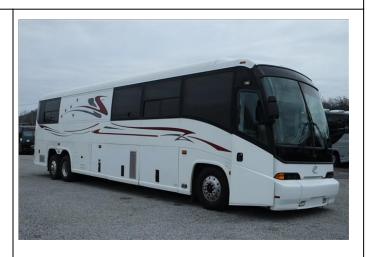

### 2000 MCI E4500 Executive Day Coach

**Ad Number #** 8374

Year: 2000

Location: Indiana

Manufacturer: MCI Buses

Model: E4500 VIN: CALL Engine: Detroit Horsepower:500 Transmission: Allison Mileage: 250000

Hours: