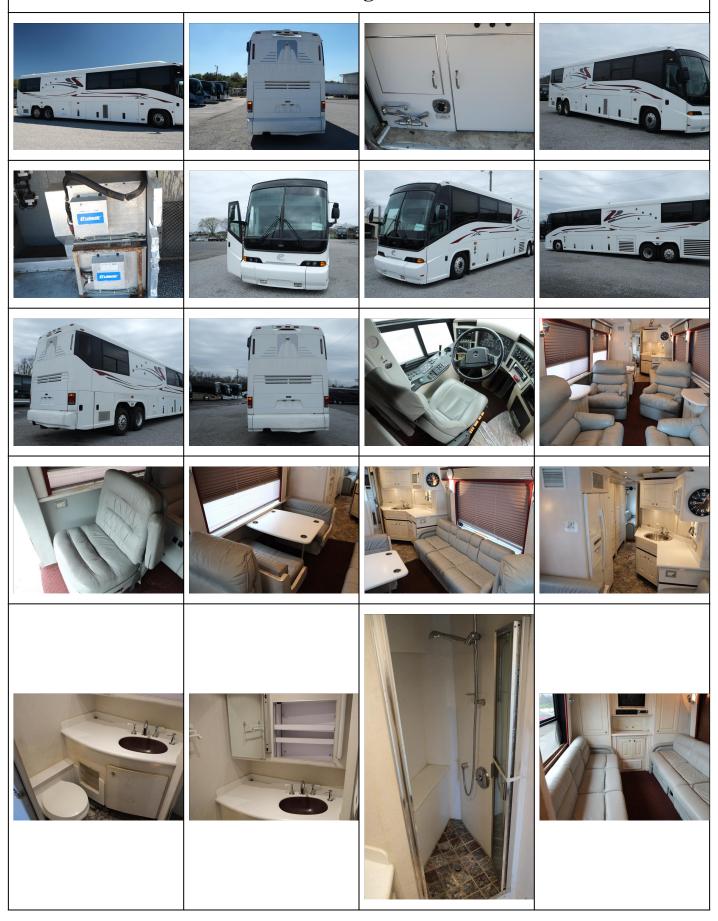

### 2000 MCI E4500 Executive Day Coach

**Ad Number #** 8374

Year: 2000

Location: Indiana

Manufacturer: MCI Buses

Model: E4500 VIN: CALL Engine: Detroit Horsepower:500 Transmission: Allison Mileage: 250000

Hours:

# Images