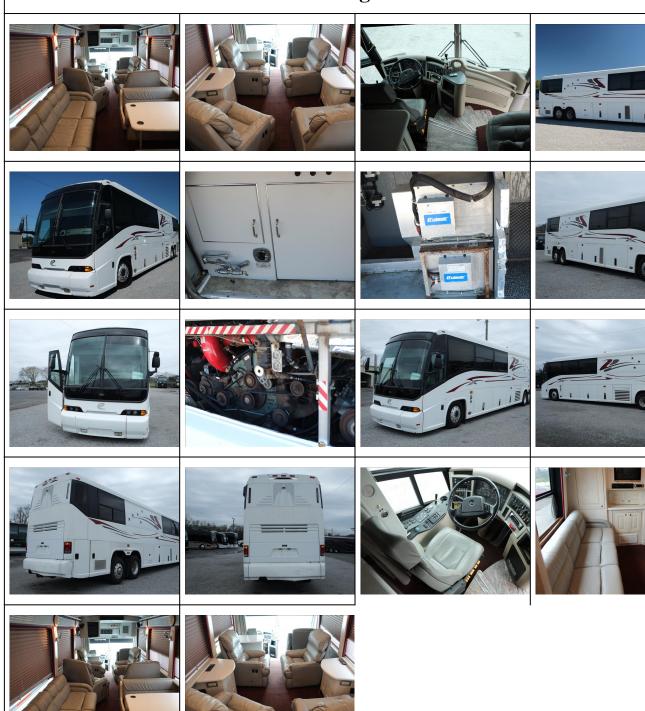

### 2000 MCI E4500 Executive Day Coach

**Ad Number #** 8374

Year: 2000

Location: Indiana

Manufacturer: MCI Buses

Model: E4500 VIN: CALL Engine: Detroit Horsepower:500 Transmission: Allison Mileage: 250000

Hours:

# Images