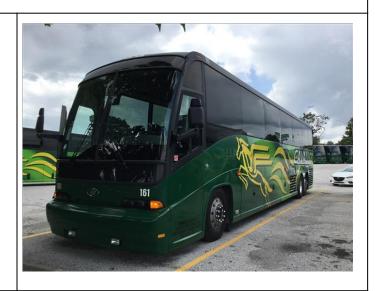

## Unit 161 2003 E4500

**Ad Number #** 8402

Year: 2003

Location: Indiana

Manufacturer: MCI Buses

Model: E4500

VIN:

Engine: Detroit Horsepower: Transmission: Mileage: 54,647 Hours:

ECM Mileage:0 ECM Hours: Running: Inspected By:

http://afequip.nx.gg/view/listing/8402

Description

Unit 161 2003 MCI Bus E4500

Additional Information

## **Physical Appearance**

AFEquip.com is not responsible for hidden damages or mechanical failures as this is only a visual inspection