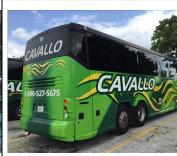

## Unit 161 2003 E4500

**Ad Number #** 8402

Year: 2003

Location: Indiana

Manufacturer: MCI Buses

Model: E4500

VIN:

Engine: Detroit Horsepower: Transmission: Mileage: 54,647 Hours:

## **Physical Appearance**

AFEquip.com is not responsible for hidden damages or mechanical failures as this is only a visual inspection