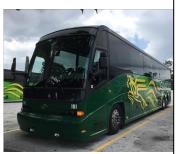

## Unit 161 2003 E4500

**Ad Number #** 8402

Year: 2003

Location: Indiana

Manufacturer: MCI Buses

Model: E4500

VIN:

Engine: Detroit Horsepower: Transmission: Mileage: 54,647 Hours:

## **Physical Appearance**

AFEquip.com is not responsible for hidden damages or mechanical failures as this is only a visual inspection