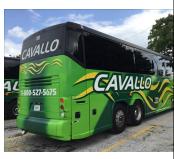

## MCI Fleet Year 2003

**Ad Number #** 8407

Year: 2003

Location: Indiana

Manufacturer: MCI Buses

Model: VIN:

Engine: Detroit Horsepower: Transmission: Mileage: 0 Hours: ECM Mileage:0

Hours: ECM Mileage:0 ECM Hours: Running: Inspected By:

http://afequip.nx.gg/view/listing/8407

Description

MCI Fleet year 2003

Additional Information