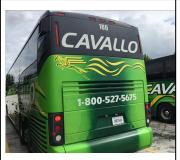

## MCI Fleet Year 2003

**Ad Number #** 8407

Year: 2003

Location: Indiana

Manufacturer: MCI Buses

Model: VIN:

Engine: Detroit Horsepower: Transmission: Mileage: 0 Hours: ECM Mileage:0

Hours: ECM Mileage:0 ECM Hours: Running: Inspected By:

http://afequip.nx.gg/view/listing/8407

Description

MCI Fleet year 2003

Additional Information