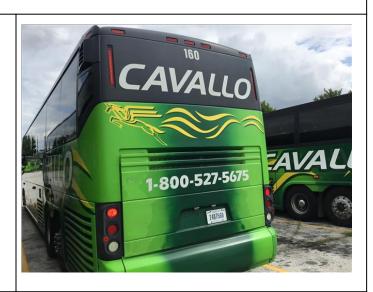

## MCI Fleet Year 2003

**Ad Number #** 8407

Year: 2003

Location: Indiana

Manufacturer: MCI Buses

Model: VIN:

Engine: Detroit Horsepower: Transmission: Mileage: 0 Hours: ECM Mileage:0

Hours: ECM Mileage:0 ECM Hours: Running: Inspected By:

http://afequip.nx.gg/view/listing/8407

Description

MCI Fleet year 2003

Additional Information