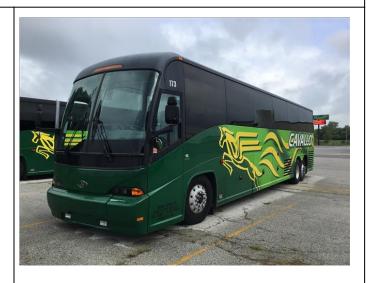

MCI Fleet Year 2004

Ad Number # 8409 Year: 2004 Location: Indiana Manufacturer: MCI Buses Model: J4500 VIN: Engine: Detroit Horsepower: Transmission: Mileage: 0 Hours: ECM Mileage:0 ECM Hours: Running: Inspected By:

http://afequip.nx.gg/view/listing/8409

Description

MCI Fleet year 2004

Additional Information