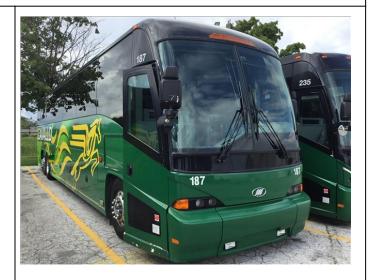

MCI Fleet Year 2006

Ad Number # 8412 Year: 2006 Location: Indiana Manufacturer: MCI Buses Model: J4500 VIN: Engine: Detroit Horsepower: Transmission: Mileage: 0 Hours: ECM Mileage:0 ECM Hours: Running: Inspected By:

http://afequip.nx.gg/view/listing/8412

Description

MCI Fleet year 2006

Additional Information

## Physical Appearance

AFEquip.com is not responsible for hidden damages or mechanical failures as this is only a visual inspection