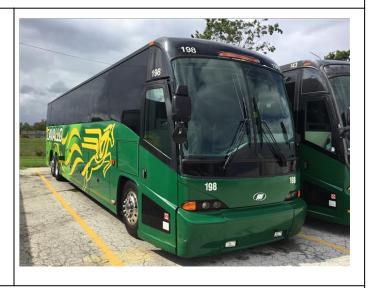

MCI Fleet Year 2007

Ad Number # 8414 Year: 2007 Location: Indiana Manufacturer: MCI Buses Model: J4500 VIN: Engine: Detroit Horsepower: Transmission: Mileage: 0 Hours: ECM Mileage:0 ECM Hours: Running: Inspected By:

http://afequip.nx.gg/view/listing/8414

Description

MCI Fleet year 2007

Additional Information

## Physical Appearance

AFEquip.com is not responsible for hidden damages or mechanical failures as this is only a visual inspection