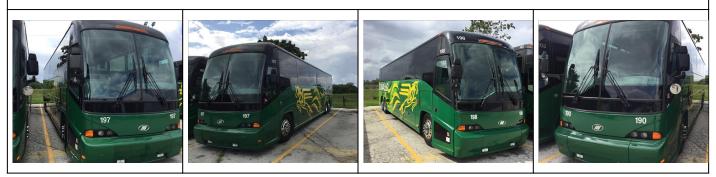

MCI Fleet Year 2007

Ad Number # 8414 Year: 2007 Location: Indiana Manufacturer: MCI Buses Model: J4500 VIN: Engine: Detroit Horsepower: Transmission: Mileage: 0 Hours: ECM Mileage:0 ECM Hours: Running: Inspected By:

http://afequip.nx.gg/view/listing/8414

Description

MCI Fleet year 2007

Additional Information

## Physical Appearance

AFEquip.com is not responsible for hidden damages or mechanical failures as this is only a visual inspection