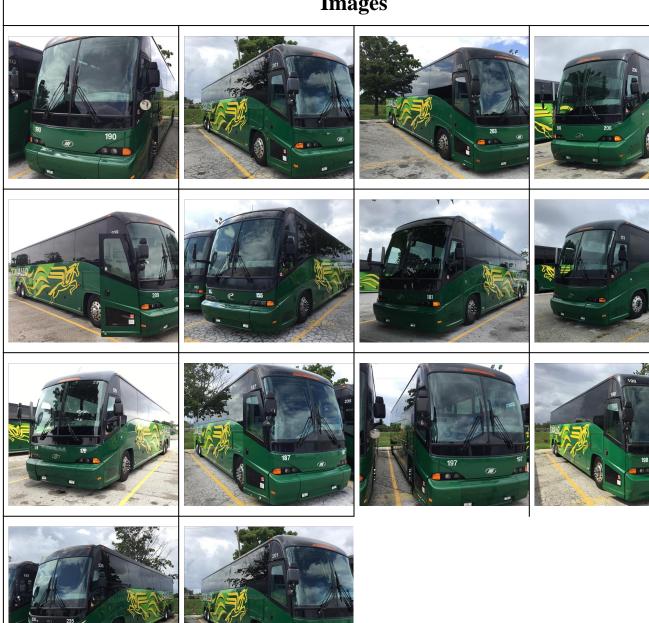

## MCI Fleet

**Ad Number #** 8416

Year:

Location: Indiana

Manufacturer: MCI Buses

Model: MCI FLEET **VIN: VARIOUSUNITS Engine: VARIOUS** Horsepower: VARIOUS **Transmission: VARIOUS** 

Mileage: SEE ATTACHED LIST

Hours:

**ECM Mileage:**0 **ECM Hours:** Running: Inspected By:

http://afequip.nx.gg/view/listing/8416

Description

MCI Fleet Various

Additional Information

## **Images**