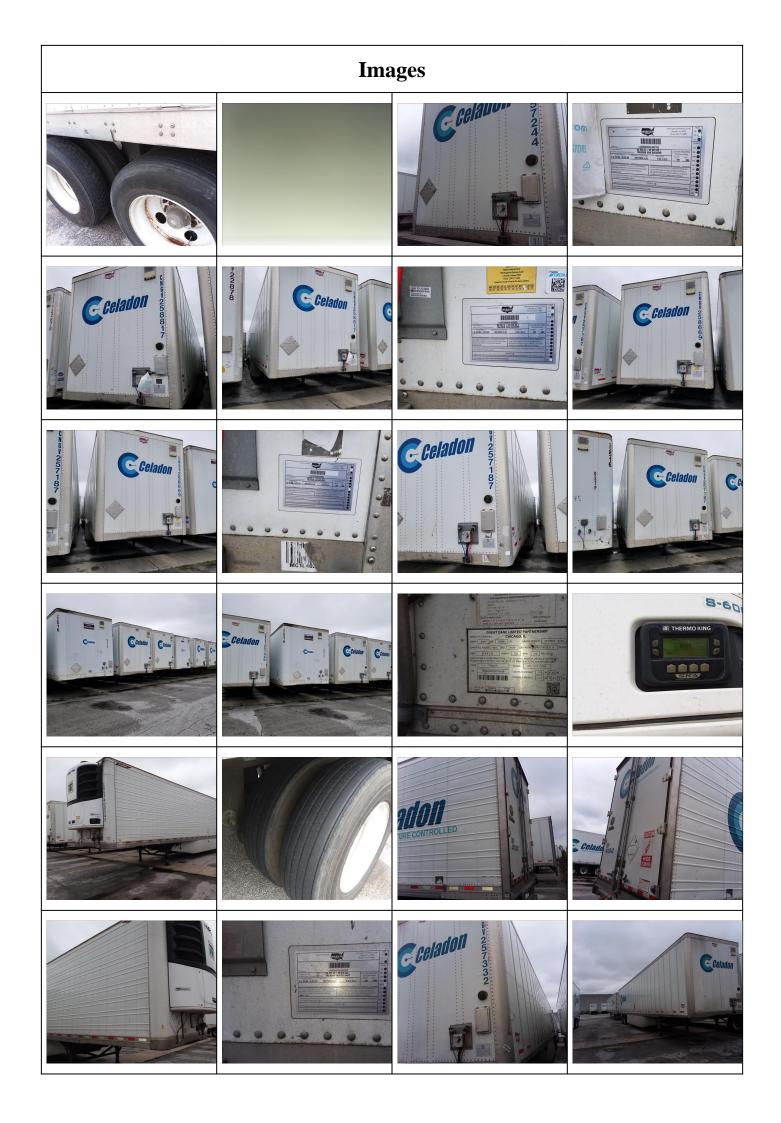

## http://afequip.nx.gg/view/listing/8420

Description

Various Celedon trailers. Inspected 9/10/18. Trailers are in good road worthy condition. Reefers that were powered up are in good condition. Inventory includes dry van and reefer units. Customer has taken very good care of this equipment. The items listed below are the ones that were present on the lot today. All equipment is in proper working condition to the best of our knowledge without further inspection. Year 2016 unit 257332 SR# 1JJV532DXG L900932 Year 2016 unit 400598 SR# 1GRAA0629GE701391 Year 2016 Reefer unit 400336 SR# 1GRAA0624GB706550 Year 2016 Reefer unit 400342 SR# 1GRAA0625GB706556 Year 2016 Reefer unit 400350 SR# 1GRAA0624GB706564 Year 2016 Reefer unit 400375 SR# 1GRAA0629GB706589 Year 2016 Reefer unit 400404 SR# 1GRAA0621GB706618 Year 2017 Unit 258669 SR# 1nVS32DXHL902634 Year 2016 Reefer Unit 400593 SR # 1GRAA0625GE701386 Year 2016 Reefer Unit 400376 SR# 1GRAA0625GB706590 Year 2016 Reefer Unit 400400 SR# 1GRAA0624GB706614 Year 2017 Unit 258817 SR# DJV532D3HL902782