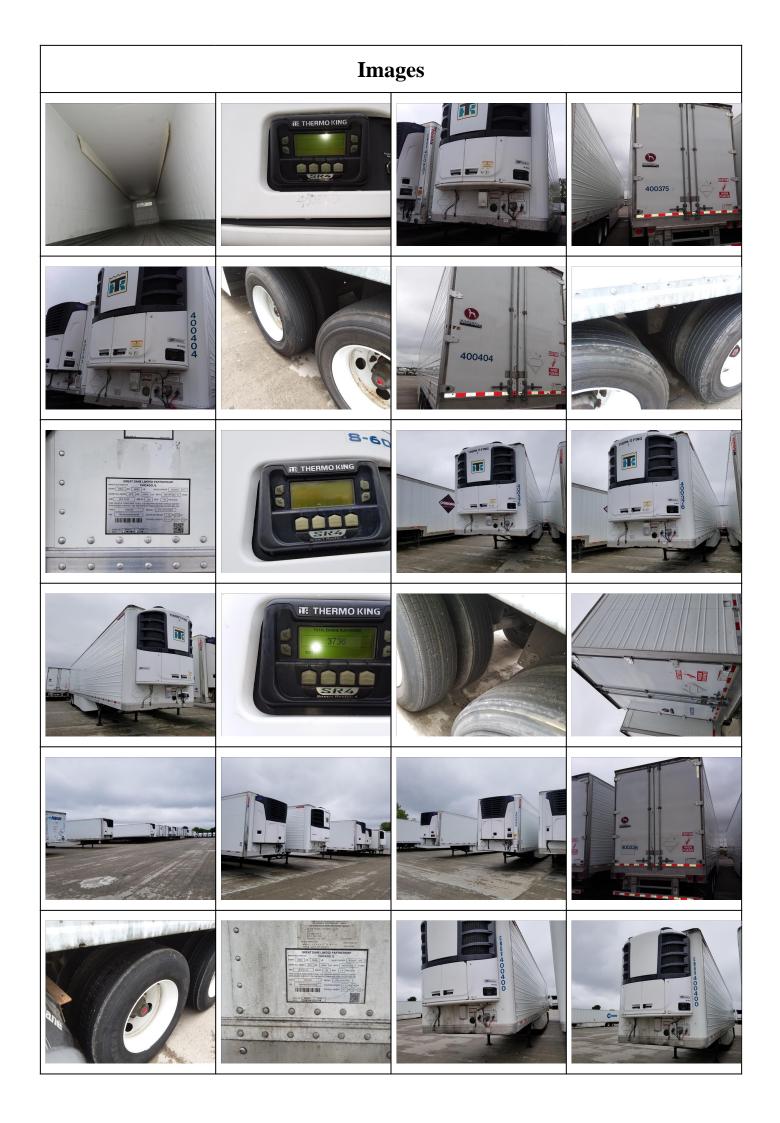

## http://afequip.nx.gg/view/listing/8420

Description

Various Celedon trailers. Inspected 9/10/18. Trailers are in good road worthy condition. Reefers that were powered up are in good condition. Inventory includes dry van and reefer units. Customer has taken very good care of this equipment. The items listed below are the ones that were present on the lot today. All equipment is in proper working condition to the best of our knowledge without further inspection. Year 2016 unit 257332 SR# 1JJV532DXG L900932 Year 2016 unit 400598 SR# 1GRAA0629GE701391 Year 2016 Reefer unit 400336 SR# 1GRAA0624GB706550 Year 2016 Reefer unit 400342 SR# 1GRAA0625GB706556 Year 2016 Reefer unit 400350 SR# 1GRAA0624GB706564 Year 2016 Reefer unit 400375 SR# 1GRAA0629GB706589 Year 2016 Reefer unit 400404 SR# 1GRAA0621GB706618 Year 2017 Unit 258669 SR# 1nVS32DXHL902634 Year 2016 Reefer Unit 400593 SR # 1GRAA0625GE701386 Year 2016 Reefer Unit 400376 SR# 1GRAA0625GB706590 Year 2016 Reefer Unit 400400 SR# 1GRAA0624GB706614 Year 2017 Unit 258817 SR# DJV532D3HL902782