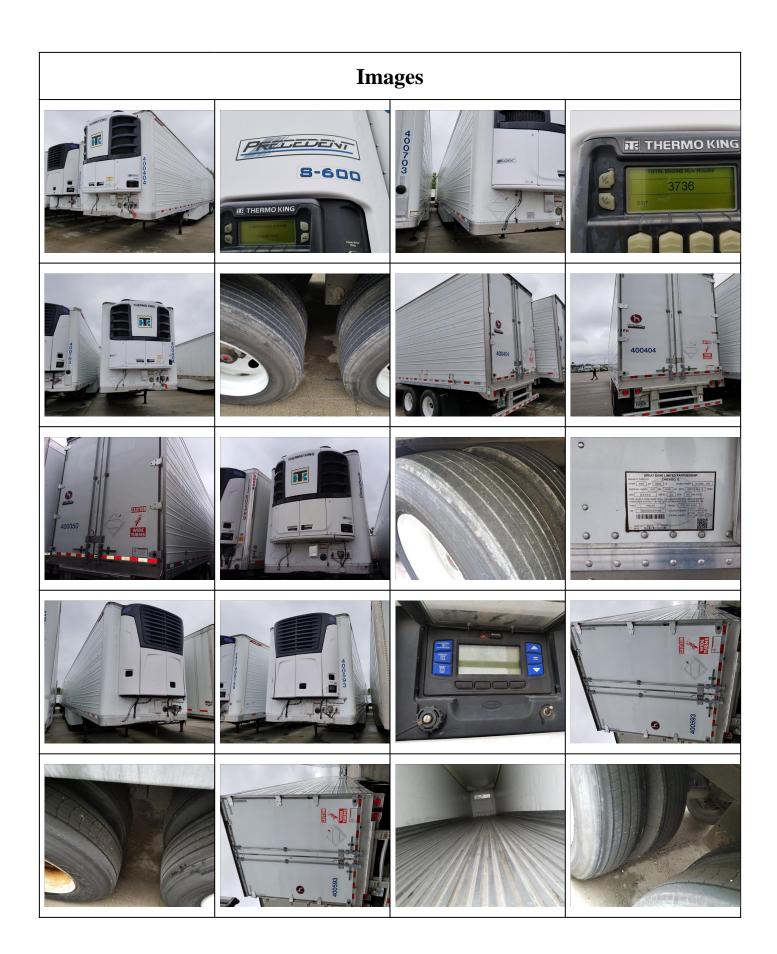

## http://afequip.nx.gg/view/listing/8420

Description

Various Celedon trailers. Inspected 9/10/18. Trailers are in good road worthy condition. Reefers that were powered up are in good condition. Inventory includes dry van and reefer units. Customer has taken very good care of this equipment. The items listed below are the ones that were present on the lot today. All equipment is in proper working condition to the best of our knowledge without further inspection. Year 2016 unit 257332 SR# 1JJV532DXG L900932 Year 2016 unit 400598 SR# 1GRAA0629GE701391 Year 2016 Reefer unit 400336 SR# 1GRAA0624GB706550 Year 2016 Reefer unit 400342 SR# 1GRAA0625GB706556 Year 2016 Reefer unit 400350 SR# 1GRAA0624GB706564 Year 2016 Reefer unit 400375 SR# 1GRAA0629GB706589 Year 2016 Reefer unit 400404 SR# 1GRAA0621GB706618 Year 2017 Unit 258669 SR# 1nVS32DXHL902634 Year 2016 Reefer Unit 400593 SR # 1GRAA0625GE701386 Year 2016 Reefer Unit 400376 SR# 1GRAA0625GB706590 Year 2016 Reefer Unit 400400 SR# 1GRAA0624GB706614 Year 2017 Unit 258817 SR# DJV532D3HL902782