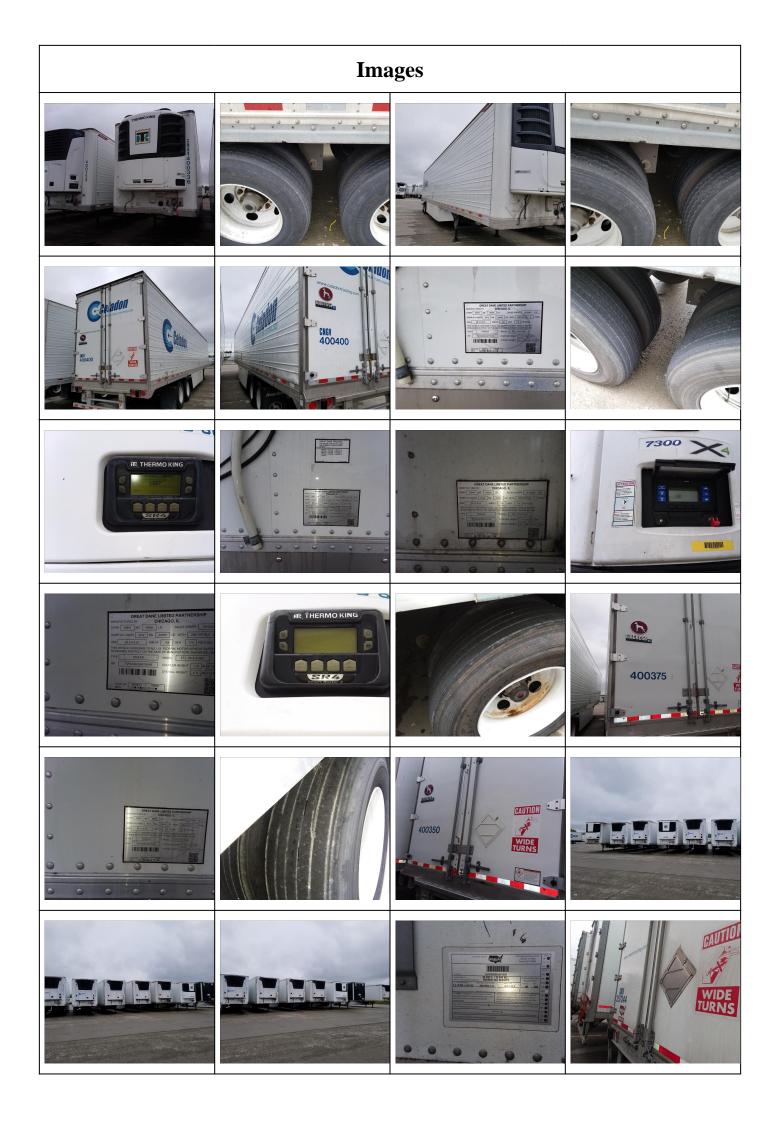

## http://afequip.nx.gg/view/listing/8420

Description

Various Celedon trailers. Inspected 9/10/18. Trailers are in good road worthy condition. Reefers that were powered up are in good condition. Inventory includes dry van and reefer units. Customer has taken very good care of this equipment. The items listed below are the ones that were present on the lot today. All equipment is in proper working condition to the best of our knowledge without further inspection. Year 2016 unit 257332 SR# 1JJV532DXG L900932 Year 2016 unit 400598 SR# 1GRAA0629GE701391 Year 2016 Reefer unit 400336 SR# 1GRAA0624GB706550 Year 2016 Reefer unit 400342 SR# 1GRAA0625GB706556 Year 2016 Reefer unit 400350 SR# 1GRAA0624GB706564 Year 2016 Reefer unit 400375 SR# 1GRAA0629GB706589 Year 2016 Reefer unit 400404 SR# 1GRAA0621GB706618 Year 2017 Unit 258669 SR# 1nVS32DXHL902634 Year 2016 Reefer Unit 400593 SR # 1GRAA0625GE701386 Year 2016 Reefer Unit 400376 SR# 1GRAA0625GB706590 Year 2016 Reefer Unit 400400 SR# 1GRAA0624GB706614 Year 2017 Unit 258817 SR# DJV532D3HL902782